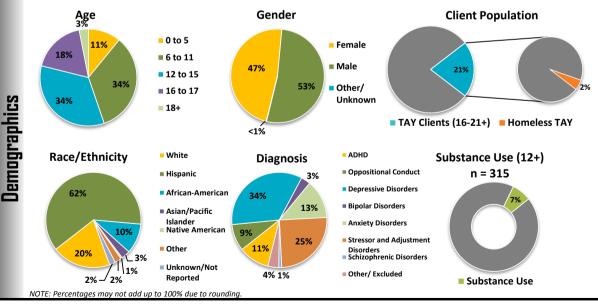

## Children, Youth & Families

\*Clients may have been seen in more than one Program in the quarter.

†Includes Group Homes, Community Treatment Facilities (CTF), and Psychiatric Health Facilities (PHF)

BHS Performance Dashboard Report | Source: HSRC & CASRC CYFBHS Data Sources: 1) CCBH 07/2019 2) mHOMS: CANS and PSC 07/2019 3) SDBHS: Q4 FY 2018-19 Access Time Analysis - CYF Data Source (ages 0-17): OPTUM: Q4 FY 2018-19 Client Services After Psychiatric Hospital Discharge Report