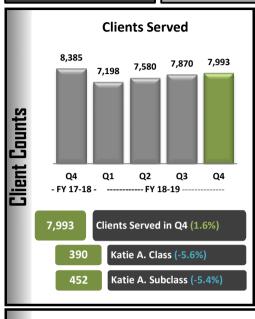

## Children, Youth & Families

\*Clients may have been seen in more than one Program in the quarter.

†Includes Group Homes, Community Treatment Facilities (CTF), and Psychiatric Health Facilities (PHF)

BHS Performance Dashboard Report | Source: HSRC & CASRC CYFBHS Data Sources: 1) CCBH 07/2019 2) mHOMS: CANS and PSC 07/2019 3) SDBHS: Q4 FY 2018-19 Access Time Analysis - CYF Data Source (ages 0-17): OPTUM: Q4 FY 2018-19 Client Services After Psychiatric Hospital Discharge Report