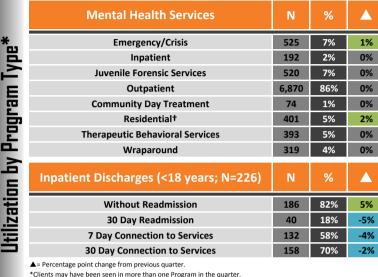

## Children, Youth & Families

\*Clients may have been seen in more than one Program in the quarter.

†Includes Group Homes, Community Treatment Facilities (CTF), and Psychiatric Health Facilities (PHF)

BHS Performance Dashboard Report | Source: HSRC & CASRC CYFBHS Data Sources: 1) CCBH 07/2019 2) mHOMS: CANS and PSC 07/2019 3) SDBHS: Q4 FY 2018-19 Access Time Analysis - CYF Data Source (ages 0-17): OPTUM: Q4 FY 2018-19 Client Services After Psychiatric Hospital Discharge Report