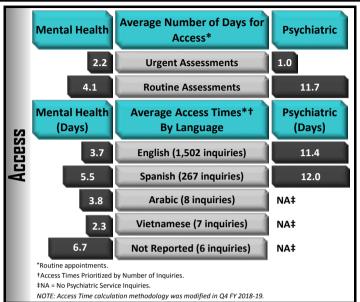

## Children, Youth & Families

\*Clients may have been seen in more than one Program in the quarter.

†Includes Group Homes, Community Treatment Facilities (CTF), and Psychiatric Health Facilities (PHF)

BHS Performance Dashboard Report | Source: HSRC & CASRC CYFBHS Data Sources: 1) CCBH 07/2019 2) mHOMS: CANS and PSC 07/2019 3) SDBHS: Q4 FY 2018-19 Access Time Analysis - CYF Data Source (ages 0-17): OPTUM: Q4 FY 2018-19 Client Services After Psychiatric Hospital Discharge Report