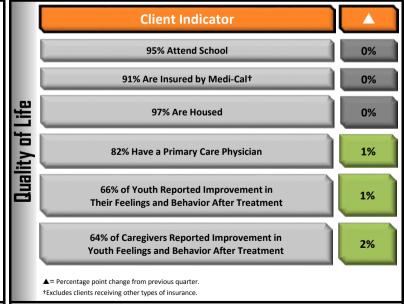

## Q4 Mental Health Performance Dashboard - CYF





FY 2018-19

## County of San Diego Behavioral Health Services

## Children, Youth & Families







\*Clients may have been seen in more than one Program in the quarter.

†Includes Group Homes, Community Treatment Facilities (CTF), and Psychiatric Health Facilities (PHF)





BHS Performance Dashboard Report | Source: HSRC & CASRC CYFBHS Data Sources: 1) CCBH 07/2019 2) mHOMS: CANS and PSC 07/2019 3) SDBHS: Q4 FY 2018-19 Access Time Analysis - CYF Data Source (ages 0-17): OPTUM: Q4 FY 2018-19 Client Services After Psychiatric Hospital Discharge Report

Report Date: 08/28/2019