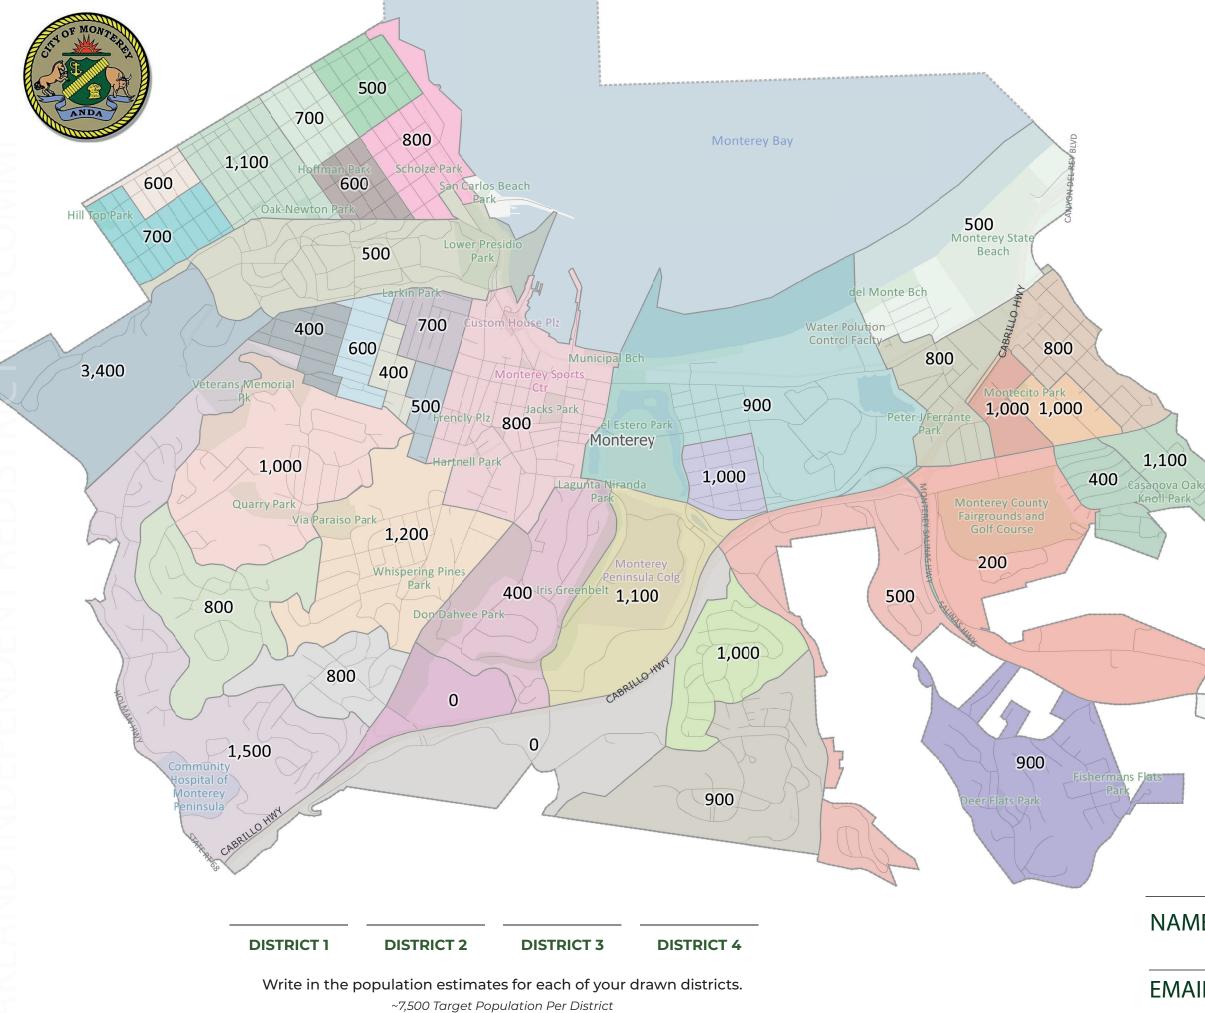

#### THE RULES

- · Create a single city council district or create a four district plan.
- New districts should have a population of around 7,500
- The largest district should be no more than ~750 people greater than the smallest district.

#### **ABOUT THE BLOCKS**

0

Each of these is based on Census geography The numbers are a rounded number based on the final census data adjusted by the State of California.