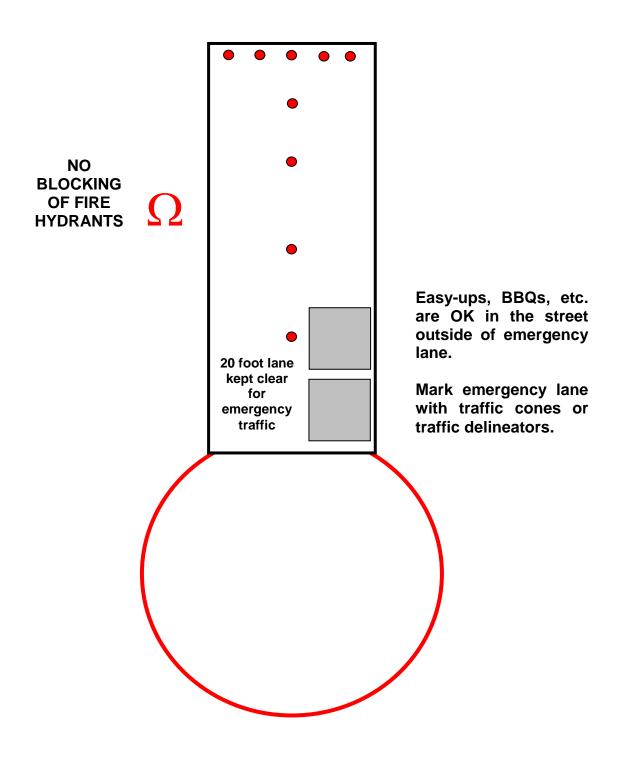

### Requirements:

- 1. Provide a Block Party Homeowners Petition (Attached) with signatures of all homeowners within the road closure area. The petition must be approved by 100% of the homeowners.
- 2. The permit application must be submitted 30 days in advance of the event in order to allow review by the Police and Fire Departments and City staff.
- 3. IMPORTANT: Prior to obtaining a block party permit, applicant is required to provide the City with a General Liability Insurance Endorsement in the amount of one million dollars (\$1,000,000.00). The endorsement should name the City as an additional insured, and list "Block Party" on the endorsement. As an alternative, special insurance may be purchased through the City. Please contact Lynnae Sisemore, Assistant City Clerk at (909) 364-2621.
- 4. Road closure will be allowed from 9:00 a.m. until 10:00 p.m. After 10:00 p.m. festivities must either cease or move to private property.
- 5. Only traffic cones or traffic delineators may be used for cul-de-sac closure. See the attached illustration for required placement.
- 6. Emergency vehicles must be allowed to pass the barricades at all times. Therefore, no vehicles may be parked on the street within the barricaded area.
- 7. There shall be no blocking of any fire hydrants for a minimum of fifteen feet (15').
- 8. Any seating, tables or furniture or other objects must be located as close to the curb as possible in order to provide the required twenty foot (20') clearance for emergency response.
- 9. No cars or other obstructions may be located in the required emergency lane. See attached illustration.

# **TEMPORARY SPECIAL EVENTS**

**Block Party Road Access Requirements** 

Community Development Department 14000 City Center Dr., Chino Hills, CA 91709 (909) 364-2740 Fax (909) 364-2795 www.chinohills.org