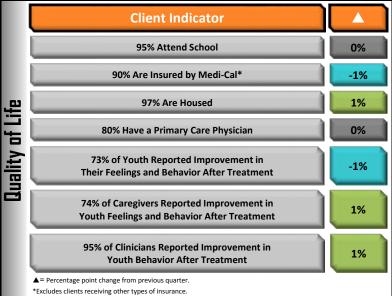

## Children, Youth & Families

†Includes Group Homes, Community Treatment Facilities (CTF), and Psychiatric Health Facilities (PHF).

BHS Performance Dashboard Report | Source: HSRC & CASRC CYFBHS Data Sources: 1) CCBH 4/2018 2) DES: CAMS and CFARS 4/2018 3) SDBHS: Q3 FY 2017-18 Access Time Analysis - CYF Data Source (ages 0-17): OPTUM: Q3 FY 2017-18 Client Services After Psychiatric Hospital Discharge Report