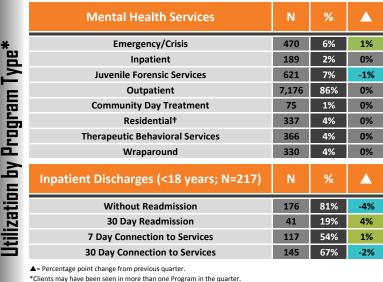

## Children, Youth & Families

†Includes Group Homes, Community Treatment Facilities (CTF), and Psychiatric Health Facilities (PHF).

BHS Performance Dashboard Report | Source: HSRC & CASRC CYFBHS Data Sources: 1) CCBH 4/2018 2) DES: CAMS and CFARS 4/2018 3) SDBHS: Q3 FY 2017-18 Access Time Analysis - CYF Data Source (ages 0-17): OPTUM: Q3 FY 2017-18 Client Services After Psychiatric Hospital Discharge Report