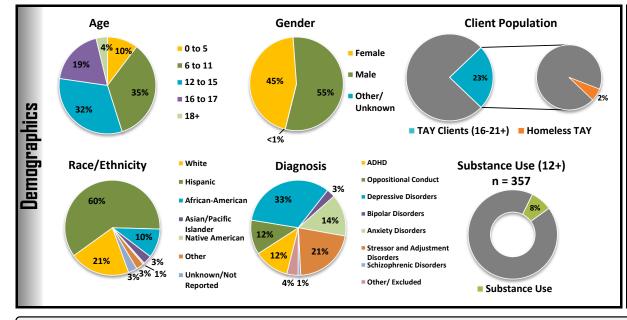

## Children, Youth & Families

†Includes Group Homes, Community Treatment Facilities (CTF), and Psychiatric Health Facilities (PHF).

BHS Performance Dashboard Report | Source: HSRC & CASRC CYFBHS Data Sources: 1) CCBH 4/2018 2) DES: CAMS and CFARS 4/2018 3) SDBHS: Q3 FY 2017-18 Access Time Analysis - CYF Data Source (ages 0-17): OPTUM: Q3 FY 2017-18 Client Services After Psychiatric Hospital Discharge Report