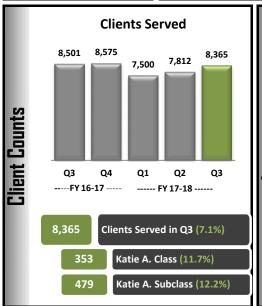

## Q3 Mental Health Performance Dashboard - CYF

FY 2017-18

## Children, Youth & Families

†Includes Group Homes, Community Treatment Facilities (CTF), and Psychiatric Health Facilities (PHF).

BHS Performance Dashboard Report | Source: HSRC & CASRC CYFBHS Data Sources: 1) CCBH 4/2018 2) DES: CAMS and CFARS 4/2018 3) SDBHS: Q3 FY 2017-18 Access Time Analysis - CYF Data Source (ages 0-17): OPTUM: Q3 FY 2017-18 Client Services After Psychiatric Hospital Discharge Report