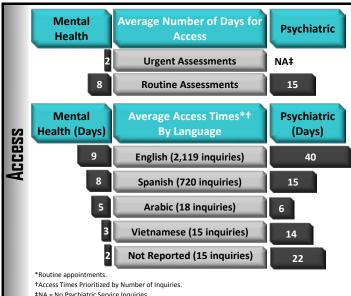

## Children, Youth & Families

†Includes Group Homes, Community Treatment Facilities (CTF), and Psychiatric Health Facilities (PHF).

BHS Performance Dashboard Report | Source: HSRC & CASRC CYFBHS Data Sources: 1) CCBH 4/2018 2) DES: CAMS and CFARS 4/2018 3) SDBHS: Q3 FY 2017-18 Access Time Analysis - CYF Data Source (ages 0-17): OPTUM: Q3 FY 2017-18 Client Services After Psychiatric Hospital Discharge Report

Report Date: 05/31/2018

**<sup>‡</sup>NA** = No Psychiatric Service Inquiries