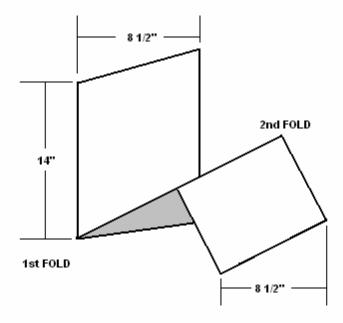

### 5. MAP FOLDING INSTRUCTIONS

If a sheet larger than 8-1/2" x 14" is used to prepare the required map please fold the map as shown (see attached diagram).

## **Map Folding Instructions**

**1st. STEP:** Fold all maps and drawings to a finished size of  $8\frac{1}{2}$ " by 14". Fold from left to right with  $8\frac{1}{2}$ " folds. If the size of the map or drawing exceeds equal folds of 81/2", adjust next to last fold to allow a final fold of  $8\frac{1}{2}$ ".

**2nd STEP:** Fold from top to bottom with 14" folds, leaving the project name clearly in view.

APPLICATION #: