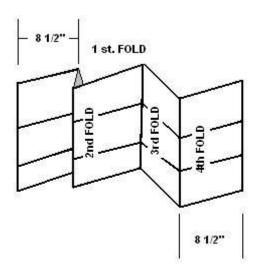

### 5. MAP FOLDING INSTRUCTIONS

If a sheet larger than 8-1/2" x 14" is used to prepare the required map please fold the map as shown (see attached diagram).

## **Map Folding Instructions**

**1st. STEP:** Fold all maps and drawings to a finished size of  $8\frac{1}{2}$ " by 14". Fold from left to right with  $8\frac{1}{2}$ " folds. If the size of the map or drawing exceeds equal folds of 81/2", adjust next to last fold to allow a final fold of  $8\frac{1}{2}$ ".

**2nd STEP:** Fold from top to bottom with 14" folds, leaving the project name clearly in view.

APPLICATION #: