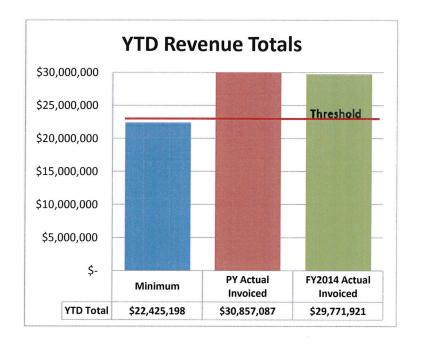

|
| August           | \$<br>4,007,789 | \$   | 8,863,254       |
| September        | \$<br>2,236,526 | \$   | 11,099,779      |
| October          | \$<br>2,013,242 | \$   | 13,113,021      |
| November         | \$<br>1,583,779 | \$   | 14,696,800      |
| December         | \$<br>1,854,877 | \$   | 16,551,677      |
| January          | \$<br>1,534,208 | \$   | 18,085,885      |
| February         | \$<br>1,589,148 | \$   | 19,675,033      |
| March            | \$<br>2,175,053 | \$   | 21,850,086      |
| April            | \$<br>2,423,692 | \$   | 24,273,778      |
| May              | \$<br>2,341,173 | \$   | 26,614,950      |
| June             | \$<br>3,156,970 | \$   | 29,771,921      |

<sup>\*</sup> Revenues are based on customer invoices subject to year-end audit adjustments



## City Charter Article V, Section 55.2 (a)7

Mission Bay Park Lease Revenues means all revenues collected by the City of San Diego from commercial and non-profit sources within Mission Bay Park, including but not limited to all monetary consideration received under leases of city owned property within Mission Bay Park, as well as revenue collected from contracts for concessions or any other revenues collected for the use of city owned property within Mission Bay Park. The term does not include revenue from the Mission Bay Golf Course, unless privately leased; mooring fees; any revenues from taxes including but not limited to Transient Occupancy Taxes, sales taxes, possessory interest taxes, property taxes; or

permit fees such as park and recreation fees or special event fees to the ext