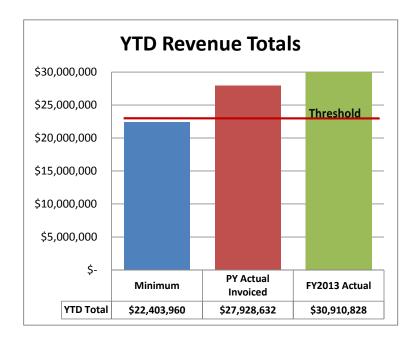

| \$<br>3,901,806 | \$    | 10,070,116      |
| September        | \$<br>2,151,970 | \$    | 12,222,087      |
| October          | \$<br>2,106,716 | \$    | 14,328,803      |
| November         | \$<br>1,532,331 | \$    | 15,861,134      |
| December         | \$<br>1,730,694 | \$    | 17,591,829      |
| January          | \$<br>1,437,349 | \$    | 19,029,178      |
| February         | \$<br>1,494,890 | \$    | 20,524,068      |
| March            | \$<br>2,385,773 | \$    | 22,909,841      |
| April            | \$<br>2,274,398 | \$    | 25,184,239      |
| May              | \$<br>2,362,793 | \$    | 27,547,031      |
| June             | \$<br>3,363,797 | \$    | 30,910,828      |

<sup>\*</sup> Revenues are based on customer invoices subject to year-end audit adjustments



#### City Charter Article V, Section 55.2 (a)7

Mission Bay Park Lease Revenues means all revenues collected by the City of San Diego from commercial and non-profit sources within Mission Bay Park, including but not limited to all monetary consideration received under leases of city owned property within Mission Bay Park, as well as revenue collected from contracts for concessions or any other revenues collected for the use of city owned property within Mission Bay Park. The term does not include revenue from the Mission Bay Golf Course, unless privately leased; mooring fees; any revenues from taxes including but not limited to Transient Occupancy Taxes, sales taxes, possessory interest taxes, property taxes; or

permit fees such as park and recreation fees or special event fees to the e