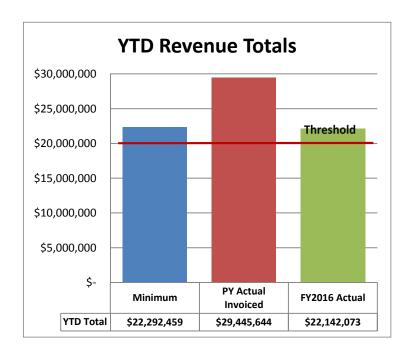

eptember        | \$<br>2,510,817 | \$  | 10,611,559      |
| October          | \$<br>2,232,829 | \$  | 12,844,388      |
| November         | \$<br>1,695,148 | \$  | 14,539,536      |
| December         | \$<br>1,815,088 | \$  | 16,354,624      |
| January          | \$<br>1,405,076 | \$  | 17,759,700      |
| February         | \$<br>1,812,117 | \$  | 19,571,817      |
| March            | \$<br>2,404,018 | \$  | 21,975,835      |
| April            | \$<br>114,486   | \$  | 22,090,321      |
| May              | \$<br>49,615    | \$  | 22,139,936      |
| June             | \$<br>2,138     | \$  | 22,142,073      |

<sup>\*</sup> Revenues are based on customer invoices subject to year-end audit adjustments

# ATTACHMENT 3 - Fiscal Year 2013-2016 Actual Mission Bay Park Lease Revenues



#### City Charter Article V, Section 55.2 (a)7

Mission Bay Park Lease Revenues means all revenues collected by the City of San Diego from commercial and non-profit sources within Mission Bay Park, including but not limited to all monetary consideration received under leases of city owned property within Mission Bay Park, as well as revenue collected from contracts for concessions or any other revenues collected for the use of city owned property within Mission Bay Park. The term does not include revenue from the Mission Bay Golf Course, unless privately leased; mooring fees; any revenues from taxes including but not limited to Transient Occupancy Taxes, sales taxes, possessory interest taxes, property taxes; or

permit fees such as park and recreation fees or special event fees to the e