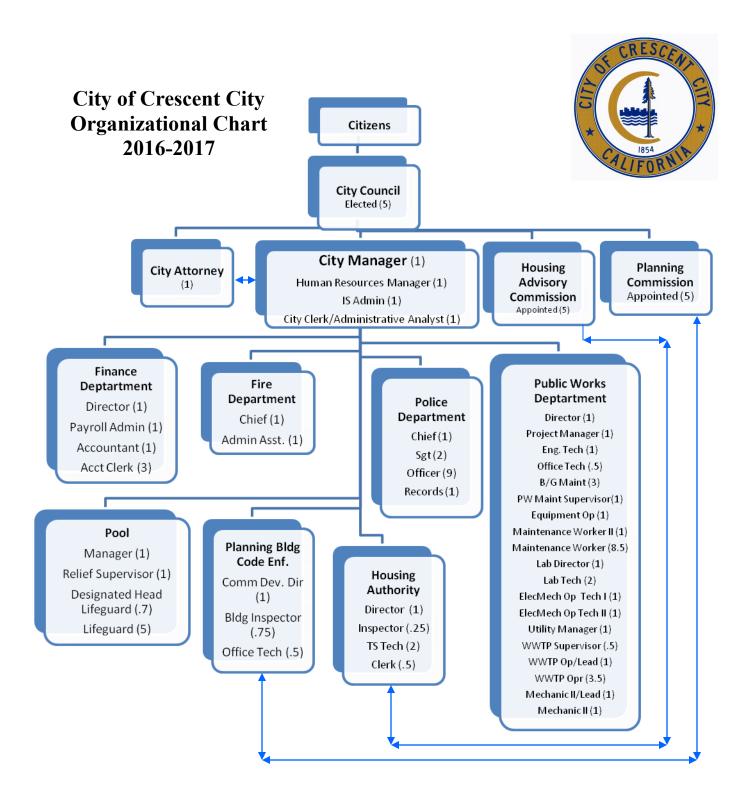

# City of Crescent City Budget Fiscal Year 2016-2017

Adopted by the Crescent City Council on June 20, 2016



### City of Crescent City FY 2016-2017 Annual Budget

Ronald Gastineau Blake Inscore Richard Holley Kathryn Murray Darrin Short Mayor Mayor Pro Tem Council Member Council Member Council Member



#### City of Crescent City FY 2016-17 Budget Fund Summaries

|                  |                              | Audited<br>Working Capital | Budgeted     | Budgeted<br>Working Capital | Projected    | Projected<br>Working Capital | Proposed   | Proposed     | Proposed     | Projected<br>Working Capital |
|------------------|------------------------------|----------------------------|--------------|-----------------------------|--------------|------------------------------|------------|--------------|--------------|------------------------------|
|                  |                              | /                          | Net Activity | /                           | Net Activity | /                            | Revenues   | Expenditures | Net Activity | /                            |