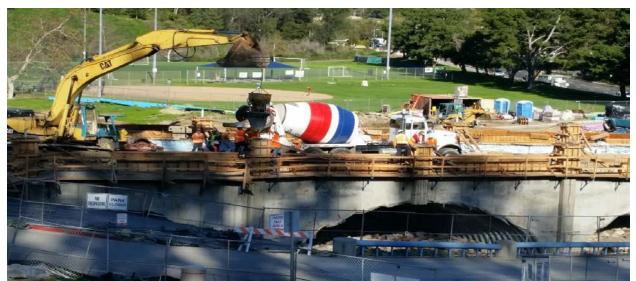

## TIER 2 ENTRY IMPROVEMENTS CROWN VALLEY PARK

8" Reclaimed Water Bridge Crossing

Concrete Pour For Bridge Pilasters

Raise In Place Reclaimed Water Meter & Vault

| CONSTRUCTION PENDING   | 0%<br>Complete       | Construction Start<br>July 5, 2016   |
|------------------------|----------------------|--------------------------------------|
| CONSTRUCTION UNDERWAY  | 1% - 99%<br>Complete | WEEK 33                              |
| CONSTRUCTION COMPLETED | 100%<br>Complete     | Construction Completion June 7, 2017 |