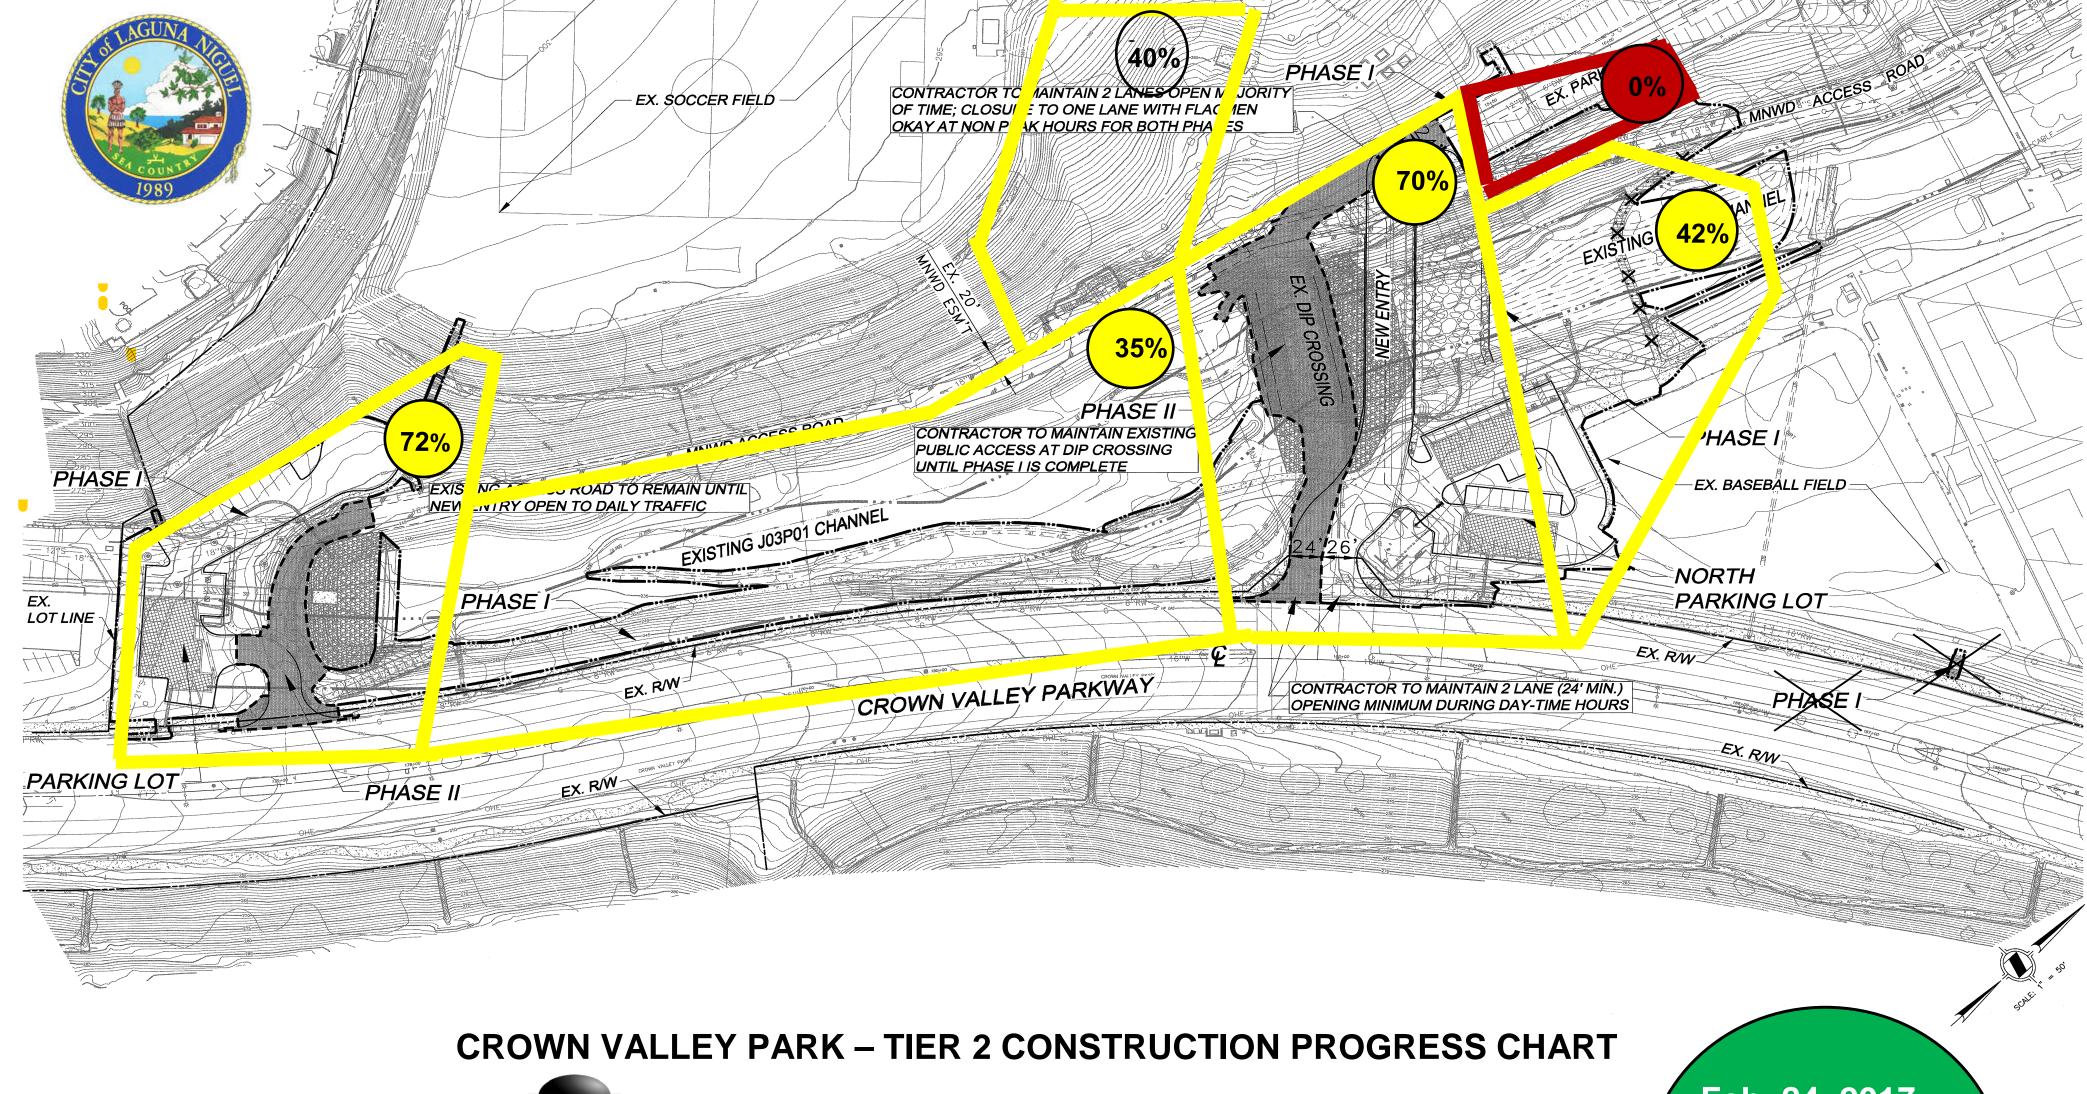

## JOB PROGRESS/SCHEDULE ASSESSMENT AS OF 2/24/2017

7/4/2016 Notice To Proceed: Contract Working Days: 230 Time Extensions: 0 0 Revised Working Days: Total Days to Date: 164 Total Days Remaining: 66 Percent Complete 71.3% 6/7/2017 **Project Completion:** 

Feb 24, 2017

Your Park is 69.1.% Complete