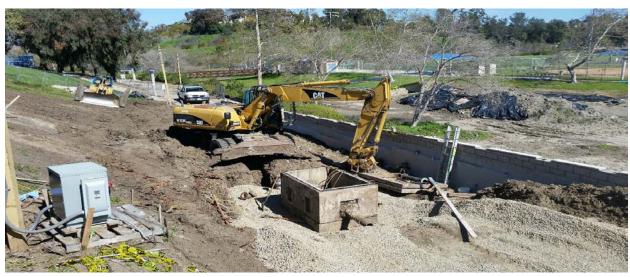

## \*\*\*\*\*\*\* WEEKLY PROJECT IMAGES \*\*\*\*\*\*\*

**Bridge Pilaster Pot Drainage** 

**Concrete Pilasters** 

## TIER 2 ENTRY IMPROVEMENTS CROWN VALLEY PARK

8" Reclaimed Water Bridge Crossing

Concrete Pour For Bridge Pilasters

Raise In Place Reclaimed Water Meter & Vault

| CONSTRUCTION PENDING   | 0%<br>Complete       | Construction Start<br>July 5, 2016   |
|------------------------|----------------------|--------------------------------------|
| CONSTRUCTION UNDERWAY  | 1% - 99%<br>Complete | WEEK 33                              |
| CONSTRUCTION COMPLETED | 100%<br>Complete     | Construction Completion June 7, 2017 |