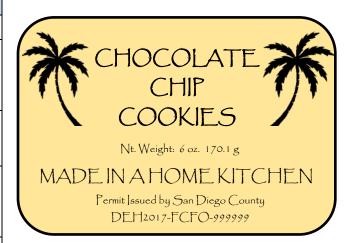

#### LABEL SUBMITTAL REQUIREMENTS

Along with the completed application packet, you will also need to submit sample labels for review to DEHQ-FHD for the Cottage Food Products you intend to prepare in your home kitchen. Cottage Food Operators are required to submit labels for no more than ten (10) products for review, including at least one product from each category of food to be prepared. Any product labels above the initial ten (10) that are submitted for review will be subject to the current DEHQ-FHD hourly rate. Sample labels must be submitted in either a Microsoft Word Document or PDF format and must reflect the final size, layout and color of the labels that will appear on your products)

The following is the information that must be included on your sample labels to meet the requirements established by the California Department of Public Health (CDPH). Please see the Labeling Requirement Document available on our website for sample label layouts and additional details on the required information for your product labels.

| Name of the Cottage Food Operation which produced the food                                                                                                                                                            |
|-----------------------------------------------------------------------------------------------------------------------------------------------------------------------------------------------------------------------|
| Full physical address of Cottage Food Operation (If your business is listed in a major phone directory, just the City, State and Zip Code of your operation may be printed on your labels)                            |
| Common name of the product                                                                                                                                                                                            |
| List of product ingredients in descending order by weight (all sub ingredients must also be listed following each listed ingredient used)                                                                             |
| Allergen declaration of any of the major allergens allowed to be used as ingredients in Cottage Food Products                                                                                                         |
| The net weight of your food product stated in both ounces and <i>grams</i> (a place holder may be used to indicate where this will go on your label if the final weight has not been determined)                      |
| The words "Made in a Home Kitchen", or where applicable, "Repackaged in a Home Kitchen", printed in at least 12 point font (if an uncommon font is used, a word document sample may be requested to verify font size) |
| Registration Number (Class A) or Permit Number (Class B) as issued by this department (a place holder may be used until actual registration or permit number is issued – the number will be 17 digits long)           |
| Name of the county issuing the Cottage Food Registration (Class A) or Cottage Food Permit (Class B)                                                                                                                   |
| Nutritional Fact Panel (only required when using the following terms: free, low, reduced, fewer, high, less, more, lean, extra lean, good source, light)                                                              |
| The <u>minimum size</u> of all text (except for "Made in a Home Kitchen") must be larger than 1/16" when measured at a lowercase "o"                                                                                  |