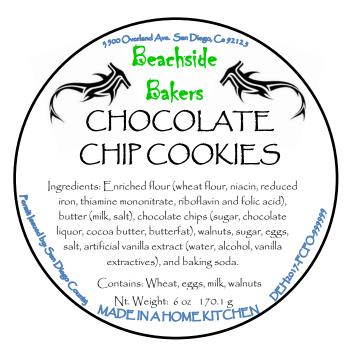

#### LABEL SUBMITTAL REQUIREMENTS

Along with the completed application packet, you will also need to submit sample labels for review to DEHQ-FHD for the Cottage Food Products you intend to prepare in your home kitchen. Cottage Food Operators are required to submit labels for no more than ten (10) products for review, including at least one product from each category of food to be prepared. Any product labels above the initial ten (10) that are submitted for review will be subject to the current DEHQ-FHD hourly rate. Sample labels must be submitted in either a Microsoft Word Document or PDF format and must reflect the final size, layout and color of the labels that will appear on your products)

The following is the information that must be included on your sample labels to meet the requirements established by the California Department of Public Health (CDPH). Please see the Labeling Requirement Document available on our website for sample label layouts and additional details on the required information for your product labels.

| Name of the Cottage Food Operation which produced the food                                                                                                                                                            |
|-----------------------------------------------------------------------------------------------------------------------------------------------------------------------------------------------------------------------|
| Full physical address of Cottage Food Operation (If your business is listed in a major phone directory, just the City, State and Zip Code of your operation may be printed on your labels)                            |
| Common name of the product                                                                                                                                                                                            |
| List of product ingredients in descending order by weight (all sub ingredients must also be listed following each listed ingredient used)                                                                             |
| Allergen declaration of any of the major allergens allowed to be used as ingredients in Cottage Food Products                                                                                                         |
| The net weight of your food product stated in both ounces and <i>grams</i> (a place holder may be used to indicate where this will go on your label if the final weight has not been determined)                      |
| The words "Made in a Home Kitchen", or where applicable, "Repackaged in a Home Kitchen", printed in at least 12 point font (if an uncommon font is used, a word document sample may be requested to verify font size) |
| Registration Number (Class A) or Permit Number (Class B) as issued by this department (a place holder may be used until actual registration or permit number is issued – the number will be 17 digits long)           |
| Name of the county issuing the Cottage Food Registration (Class A) or Cottage Food Permit (Class B)                                                                                                                   |
| Nutritional Fact Panel (only required when using the following terms: free, low, reduced, fewer, high, less, more, lean, extra lean, good source, light)                                                              |
| The <u>minimum size</u> of all text (except for "Made in a Home Kitchen") must be larger than 1/16" when measured at a lowercase "o"                                                                                  |