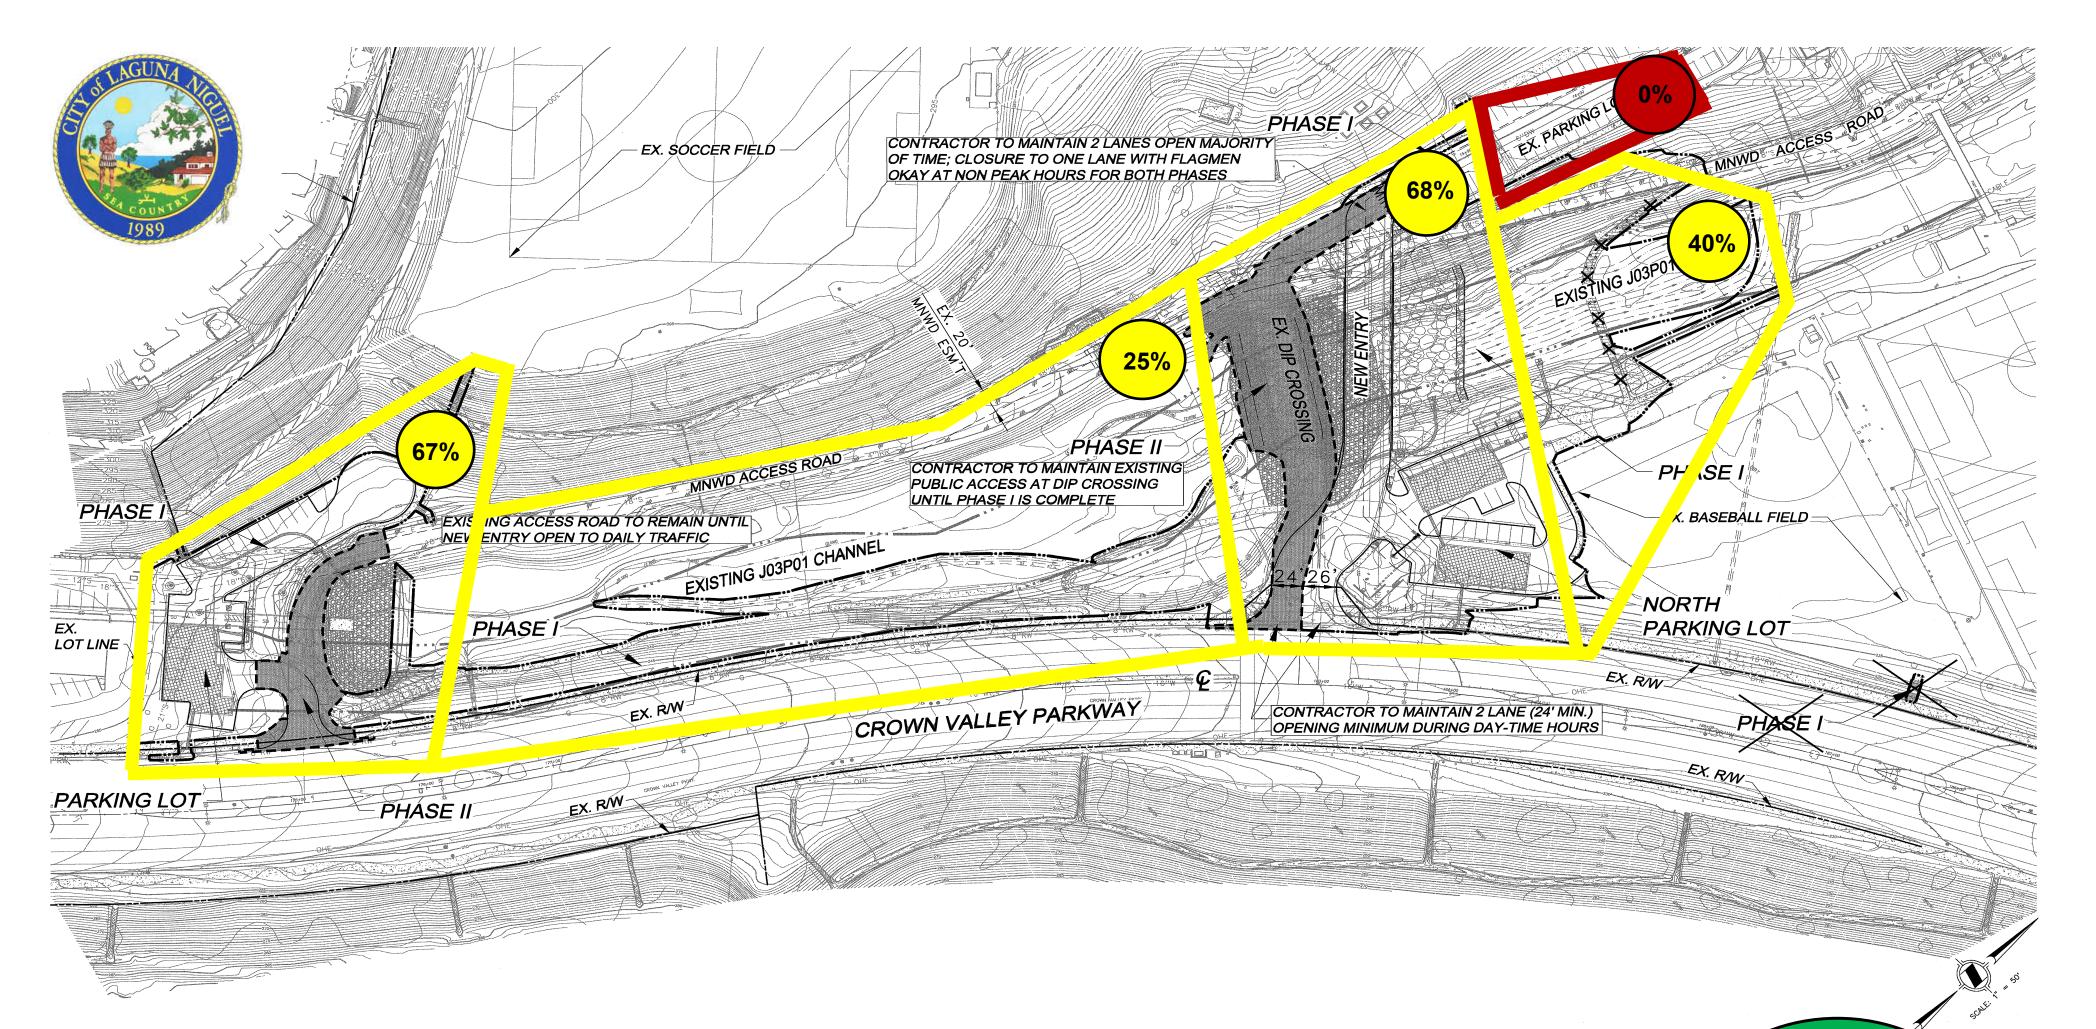

## **CROWN VALLEY PARK – TIER 2 CONSTRUCTION PROGRESS CHART**

| CONSTRUCTION PENDING   | 0%<br>Complete       | Construction Start<br>July 5, 2016      |
|------------------------|----------------------|-----------------------------------------|
| CONSTRUCTION UNDERWAY  | 1% - 99%<br>Complete | WEEK 28                                 |
| CONSTRUCTION COMPLETED | 100%<br>Complete     | Construction Completion<br>June 7, 2017 |