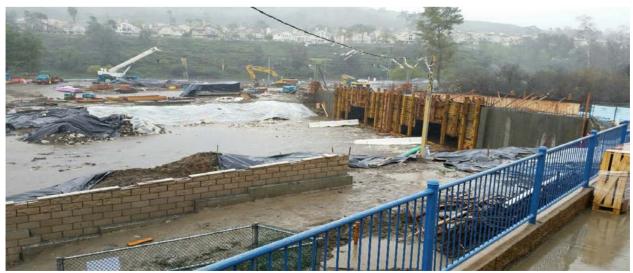

## TIER 2 ENTRY IMPROVEMENTS CROWN VALLEY PARK

South Entrance Monument Footing Pour

South Parking Lot Lighting Conduit

North Channel Storm Flow