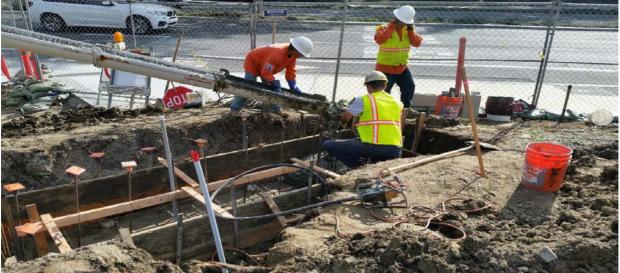

## TIER 2 ENTRY IMPROVEMENTS CROWN VALLEY PARK

South Entrance Monument Footing Pour

South Parking Lot Lighting Conduit

North Channel Storm Flow