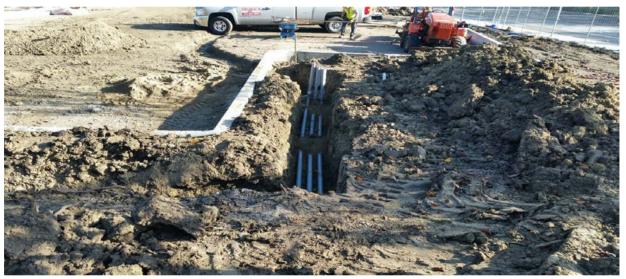

## TIER 2 ENTRY IMPROVEMENTS CROWN VALLEY PARK

South Entrance Monument Footing Pour

South Parking Lot Lighting Conduit

North Channel Storm Flow