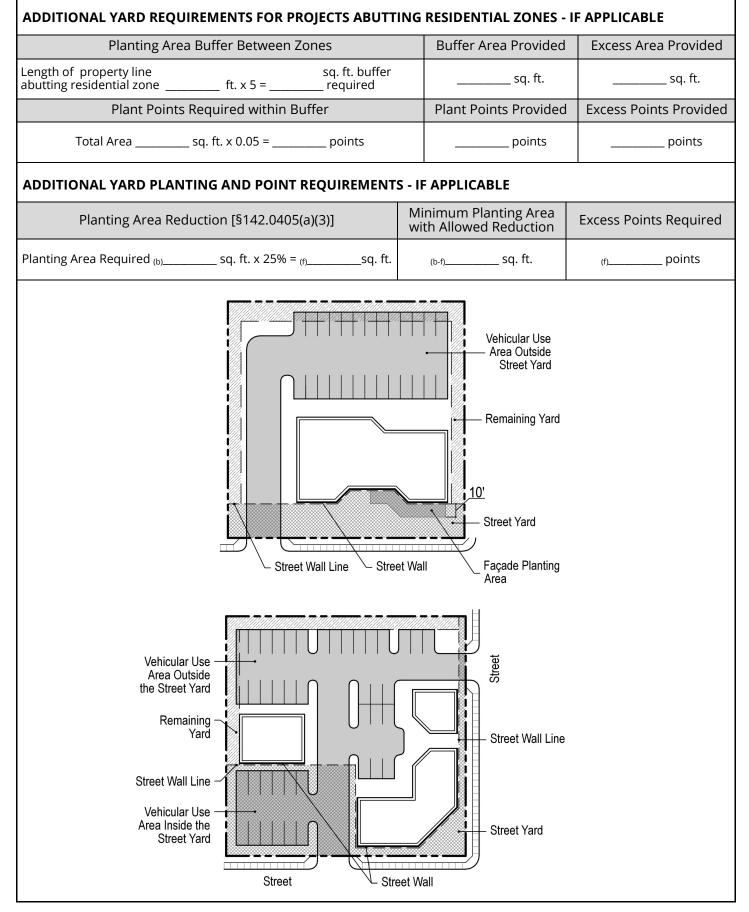

- At least one-half of the required planting points shall be achieved with trees.
- If any of the requirements of Landscape Regulations, Section 142.0405(a) 1, 2, and 3 apply to your project, provide a written summary explaining how requirements are being met.

## STREET YARD [§142.0404 - §142.0405]

Industrial and Commercial Development (except Auto Service Stations—see below)

| Planting Area Required                                            | Planting Area Provided                       | Excess Area Provided     |
|-------------------------------------------------------------------|----------------------------------------------|--------------------------|
| Total Area <sub>(a)</sub> sq. ft. x 25% = <sub>(b)</sub> sq. ft.  | <sub>(c)</sub> sq. ft.                       | <sub>(c-b)</sub> sq. ft. |
| Plant Points Required                                             | Plant Points Provided                        | Excess Points Provided   |
| Total Area <sub>(a)</sub> sq. ft. x 0.05* = <sub>(d)</sub> points | <sub>(e)</sub> points                        | <sub>(e-d)</sub> points  |
|                                                                   | Plant Points Achieved with Trees (50%)       |                          |
|                                                                   | points                                       |                          |
| Auto Service Stations Only                                        |                                              |                          |
| Planting Area Required [§142.0405(c)(2)]                          | Planting Area Provided                       | Excess Area Provided     |
| Total Area sq. ft. x 15% = sq. ft.                                | sq. ft.                                      | sq. ft.                  |
| Plant Points Required                                             | Plant Points Provided Excess Points Provided |                          |
| Total Area sq. ft. x 0.03 = points                                | points                                       | points                   |
|                                                                   | Plant Points Achieved with Trees (50%)       |                          |
|                                                                   | points                                       |                          |
| REMAINING YARD [§142.0404 - §142.0405]                            |                                              |                          |
| Planting Area Required                                            | Planting Area Provided                       | Excess Area Provided     |
| Total Area sq. ft. x 30% = sq. ft.                                | sq. ft.                                      | sq. ft.                  |
| Plant Points Required                                             | Plant Points Provided Excess Points Provided |                          |
| Total Area sq. ft. x 0.05 = points                                | points                                       | points                   |
|                                                                   | Plant Points Achieved with Trees (50%)       |                          |
|                                                                   | points                                       |                          |