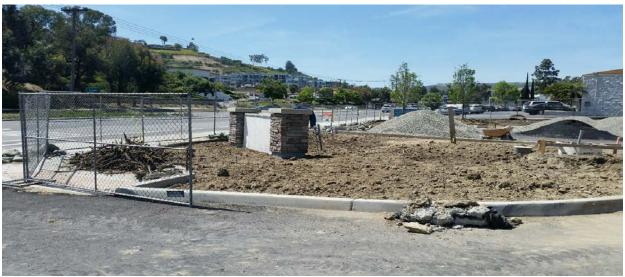

### TIER 2 ENTRY IMPROVEMENTS CROWN VALLEY PARK

New 8" RW Service Connection Installation Preparation

South Parking lot Landscape Planter Grading & Clean Up

Easement/Trail Paving Base Installed

| CONSTRUCTION PENDING   | 0%<br>Complete       | Construction Start<br>July 5, 2016       |
|------------------------|----------------------|------------------------------------------|
| CONSTRUCTION UNDERWAY  | 1% - 99%<br>Complete | WEEK 42                                  |
| CONSTRUCTION COMPLETED | 100%<br>Complete     | Construction Completion<br>June 29, 2017 |