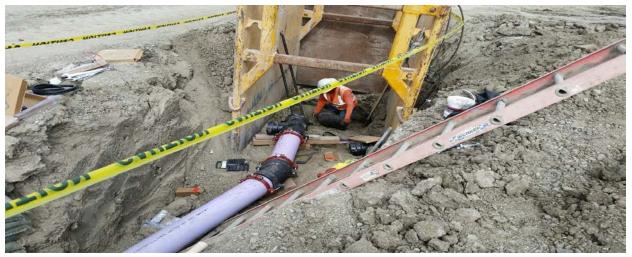

### TIER 2 ENTRY IMPROVEMENTS CROWN VALLEY PARK

New 8" RW Service Connection Installation Preparation

South Parking lot Landscape Planter Grading & Clean Up

Easement/Trail Paving Base Installed

| CONSTRUCTION PENDING   | 0%<br>Complete       | Construction Start<br>July 5, 2016       |
|------------------------|----------------------|------------------------------------------|
| CONSTRUCTION UNDERWAY  | 1% - 99%<br>Complete | WEEK 42                                  |
| CONSTRUCTION COMPLETED | 100%<br>Complete     | Construction Completion<br>June 29, 2017 |