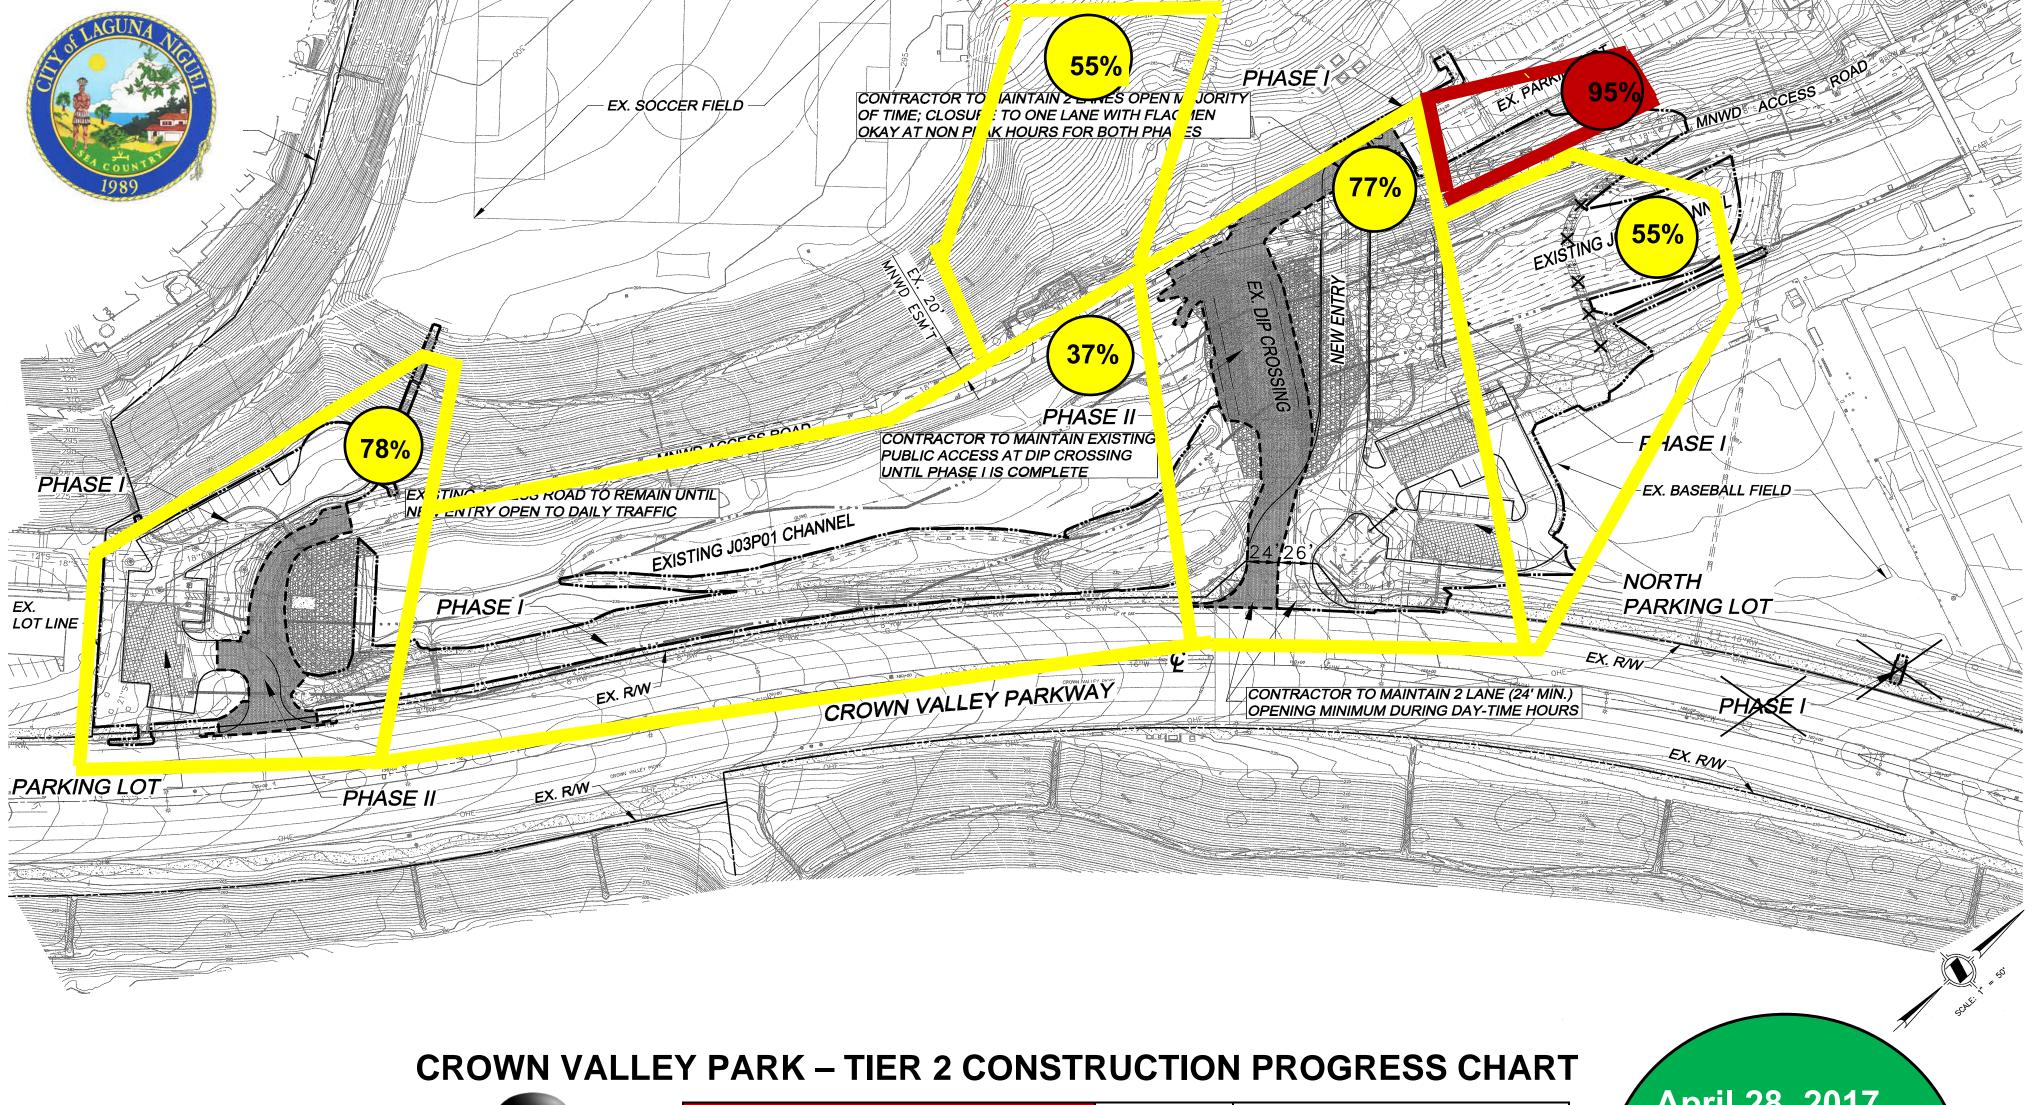

## TIER 2 ENTRY IMPROVEMENTS CROWN VALLEY PARK

| JOB PROGRESS/SCHEDULE ASSESSMENT AS OF |           | 4/28/2017 |
|----------------------------------------|-----------|-----------|
| Notice To Proceed:                     | 7/4/2016  |           |
| Contract Working Days:                 | 230       |           |
| Time Extensions:                       | 0         |           |
| Revised Working Days:                  | 245       |           |
| Rain Days Used                         | 15        |           |
| Total Days to Date:                    | 193       |           |
| Total Days Remaining:                  | 52        |           |
| Percent Complete                       | 78.8%     |           |
| Project Completion:                    | 6/29/2017 |           |

# April 28, 2017

Your Park is 78.8% Complete