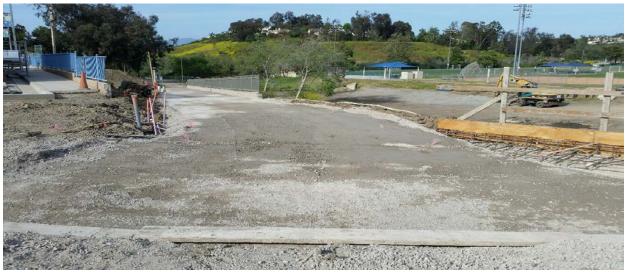

### TIER 2 ENTRY IMPROVEMENTS CROWN VALLEY PARK

New 8" RW Service Connection Installation Preparation

South Parking lot Landscape Planter Grading & Clean Up

Easement/Trail Paving Base Installed

| CONSTRUCTION PENDING   | 0%<br>Complete       | Construction Start<br>July 5, 2016       |
|------------------------|----------------------|------------------------------------------|
| CONSTRUCTION UNDERWAY  | 1% - 99%<br>Complete | WEEK 42                                  |
| CONSTRUCTION COMPLETED | 100%<br>Complete     | Construction Completion<br>June 29, 2017 |