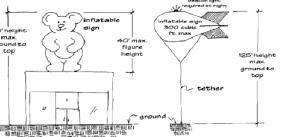

- Maximum height of balloon/inflatable shall not to exceed forty (40) feet.
- Height of roof mounted balloon/inflatable shall not to exceed seventyfive (75) feet above adjacent grade.
- Flying height of tethered balloon/inflatable shall not to exceed one hundred twenty-five (125) feet above adjacent grade
- Illumination of balloon/inflatable is permitted except for moving or flashing lights.
- Placement of balloon shall not obstruct vehicular traffic visibility.
- Maximum of one (1) balloon/inflatable may be displayed at any time.
- Size of tethered balloon/inflatable shall not exceed three hundred (300) cubic feet.
- A red or white beacon light must be mounted on the highest point of the tethered balloon/inflatable. The beacon light must be activated from sundown to sunrise.