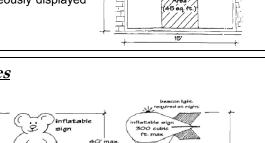

- Maximum height of balloon/inflatable shall not to exceed forty (40) feet.
- Height of roof mounted balloon/inflatable shall not to exceed seventyfive (75) feet above adjacent grade.
- Flying height of tethered balloon/inflatable shall not to exceed one hundred twenty-five (125) feet above adjacent grade
- Illumination of balloon/inflatable is permitted except for moving or flashing lights.
- Placement of balloon shall not obstruct vehicular traffic visibility.
- Maximum of one (1) balloon/inflatable may be displayed at any time.
- Size of tethered balloon/inflatable shall not exceed three hundred (300) cubic feet.
- A red or white beacon light must be mounted on the highest point of the tethered balloon/inflatable. The beacon light must be activated from sundown to sunrise.