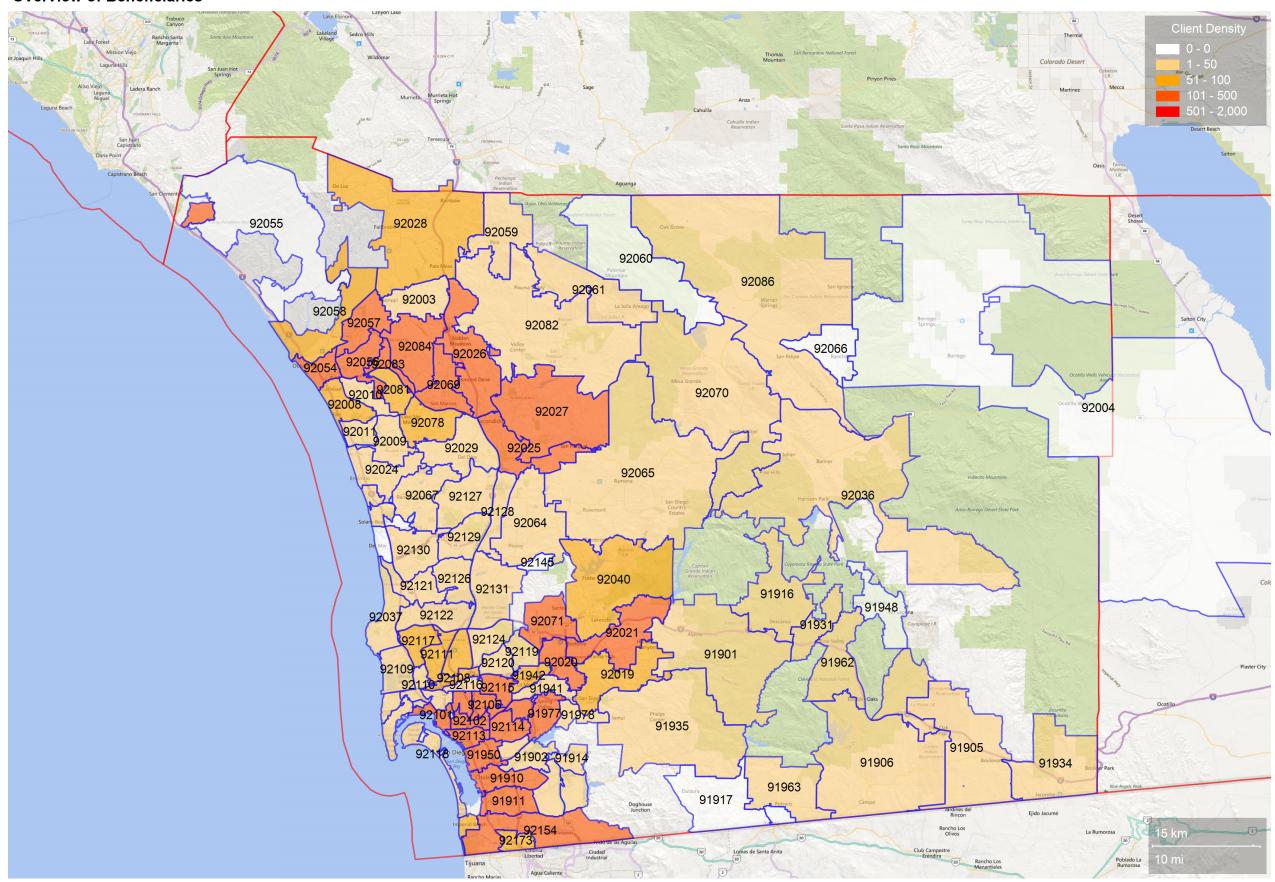

## **Overview of Beneficiaries**

Note: This is a map of San Diego County. The first map layer is a Bing road map with relevant city names, roadways and various landmarks. The second layer is a density map in which zip code boundaries are defined by blue lines and the county line is delineated by red lines. Zip codes are shaded by client density ranges which are defined in the top right hand legend and based on Medi-Cal clients with SUD services from 07/01/2018 - 12/31/2018. The client's most current zip code found in the SanWITS encounter data is used to map beneficiary density.