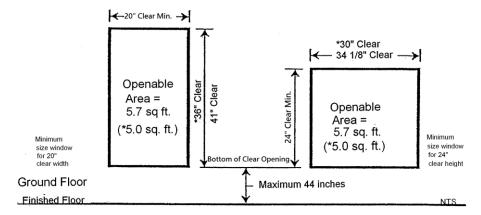

- Basements, sleeping rooms in basements, habitable attics and every sleeping room shall have at least one openable window
  or door approved for emergency escape and rescue. This exit shall open directly into a public street, public alley, yard or
  exit court that opens to a public way. The units shall be operable to provide a full clear opening without the use of
  separate tools.
- The net clear opening are shall be no less than 5.7 square feet (0.53 m²); 5.0 square feet on ground floor.
- In addition to the above requirements, the net clear openable height dimension shall be a minimum of 24 inches (610 mm). The net clear openable width shall be a minimum of 20 inches (508 mm). Note that using both minimum figures will not obtain the required area.
- The bottom of the clear opening shall not be more than 44 inches (1118 mm) above the floor.

## Minimum Width/Height Requirements for Emergency Escape and Rescue Windows (inches\*)

\*1 inch = 25.4 mm

| Width   | 20   | 20.5 | 21   | 21.5 | 22   | 22.5 | 23   | 23.5 | 24   | 24.5 | 25   | 25.5 | 26   | 26.5 | 27   |
|---------|------|------|------|------|------|------|------|------|------|------|------|------|------|------|------|
| Height  | 41   | 40   | 39.1 | 38.2 | 37.3 | 36.5 | 35.7 | 34.9 | 34.2 | 33.5 | 32.8 | 32.2 | 31.6 | 31   | 30.4 |
| *Height | 36   | 35.1 | 34.3 | 33.5 | 32.7 | 32   | 31.3 | 30.6 | 30   | 29.4 | 28.8 | 28.2 | 27.7 | 27.2 | 26.7 |
| Width   | 27.5 | 28   | 28.5 | 29   | 29.5 | 30   | 30.5 | 31   | 31.5 | 32   | 32.5 | 33   | 33.5 | 34   | 34.2 |
| Height  | 29.8 | 29.3 | 28.8 | 28.3 | 27.8 | 27.4 | 26.9 | 26.5 | 26.1 | 25.7 | 25.3 | 24.9 | 24.5 | 24.1 | 24   |
| *Height | 26.2 | 25.7 | 25.3 | 24.8 | 24.4 | 24   | 24   |      |      |      |      |      |      |      |      |

\*Ground Floor