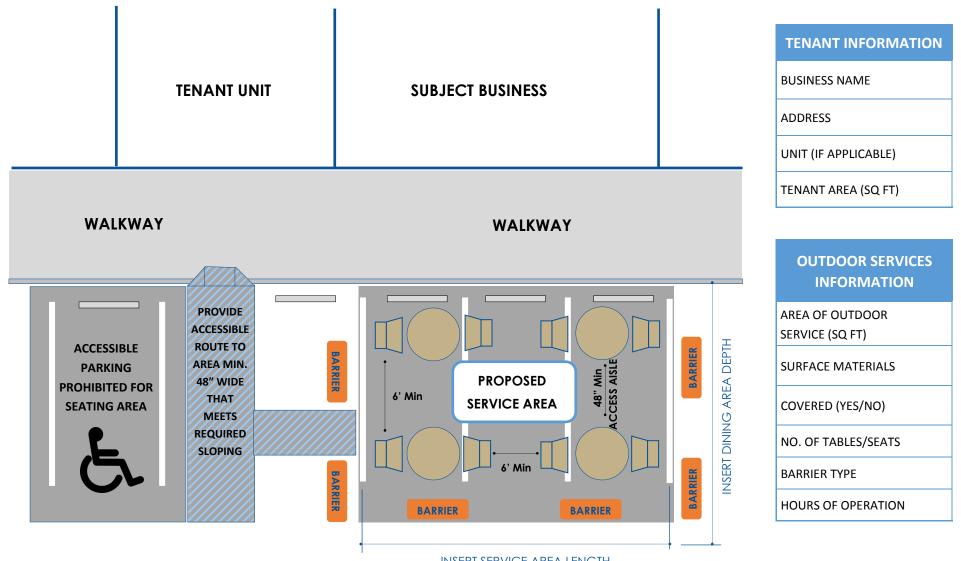

|                    | <b>OUTDOOR SERVICE SITE PLAN SUBMITTAL REQUIREMENTS</b><br>/layout must be a minimum of 8.5" x 11"and demonstrate the following:                                                                                                                                                                                                                                              |
|--------------------|-------------------------------------------------------------------------------------------------------------------------------------------------------------------------------------------------------------------------------------------------------------------------------------------------------------------------------------------------------------------------------|
|                    | A service area layout that includes basic dimensions                                                                                                                                                                                                                                                                                                                          |
|                    | The proposed sizes, locations, number, and arrangement of all <b>barriers</b> , tables, chairs, umbrellas, generator and other furnishings                                                                                                                                                                                                                                    |
|                    | Maximum 50% on-site parking spaces may be converted*                                                                                                                                                                                                                                                                                                                          |
|                    | Location of property lines, parking spaces and curb line                                                                                                                                                                                                                                                                                                                      |
|                    | The locations and dimensions of all existing and proposed obstructions within and adjacent to proposed improvements. Existing trees, lamp posts, planters and all other improvements within the public right-of-way may not be removed or relocated                                                                                                                           |
|                    | A minimum distance of six feet (6'-0") between tables when in use                                                                                                                                                                                                                                                                                                             |
|                    | A minimum 4'-0" ADA accessible pedestrian path of travel from the storefront and the parking areas                                                                                                                                                                                                                                                                            |
|                    | Outdoor service area may not encroach into drive aisles and shall be setback 2 ft. from the adjacent curb face of parking striping                                                                                                                                                                                                                                            |
|                    | Circulation of employees, patrons, vehicles and trash loading and unloading                                                                                                                                                                                                                                                                                                   |
|                    | The locations and descriptions of temporary signage and all other signage in compliance with applicable public health requirements                                                                                                                                                                                                                                            |
|                    | Visual clearance of a 10'-0" right triangle from the curb line, when the service area is adjacent to driveways or on a corner lot                                                                                                                                                                                                                                             |
|                    | If portable heaters are proposed, all applicable fire requirements must be met                                                                                                                                                                                                                                                                                                |
|                    | Location of fire protection equipment (i.e. fire hydrants, fire department connections, post indicating valves, OS&Y)                                                                                                                                                                                                                                                         |
|                    | If umbrellas or canopy covers are provided, they must maintain a minimum 7'-0" clearance from ground level, not to exceed 10-0"                                                                                                                                                                                                                                               |
| TEMPORARY          | SIGNANGE                                                                                                                                                                                                                                                                                                                                                                      |
|                    | The approval of the Temporary Outdoor Services Permit depends on compliance with the Event Related Temporary Sign Policy. A Permit may be obtained only for those types of signs permitted by the City of Brea Zoning Ordinance. If no signs will be displayed, please check the box to the left. If you will be using signs, please fill in the information requested below. |
| Number of<br>Signs |                                                                                                                                                                                                                                                                                                                                                                               |
| Size of Signs      |                                                                                                                                                                                                                                                                                                                                                                               |
| Text on Signs      |                                                                                                                                                                                                                                                                                                                                                                               |
|                    |                                                                                                                                                                                                                                                                                                                                                                               |

## (EXAMPLE) PROPOSED OUTDOOR SERVICES SITE PLAN

**INSERT SERVICE AREA LENGTH** 