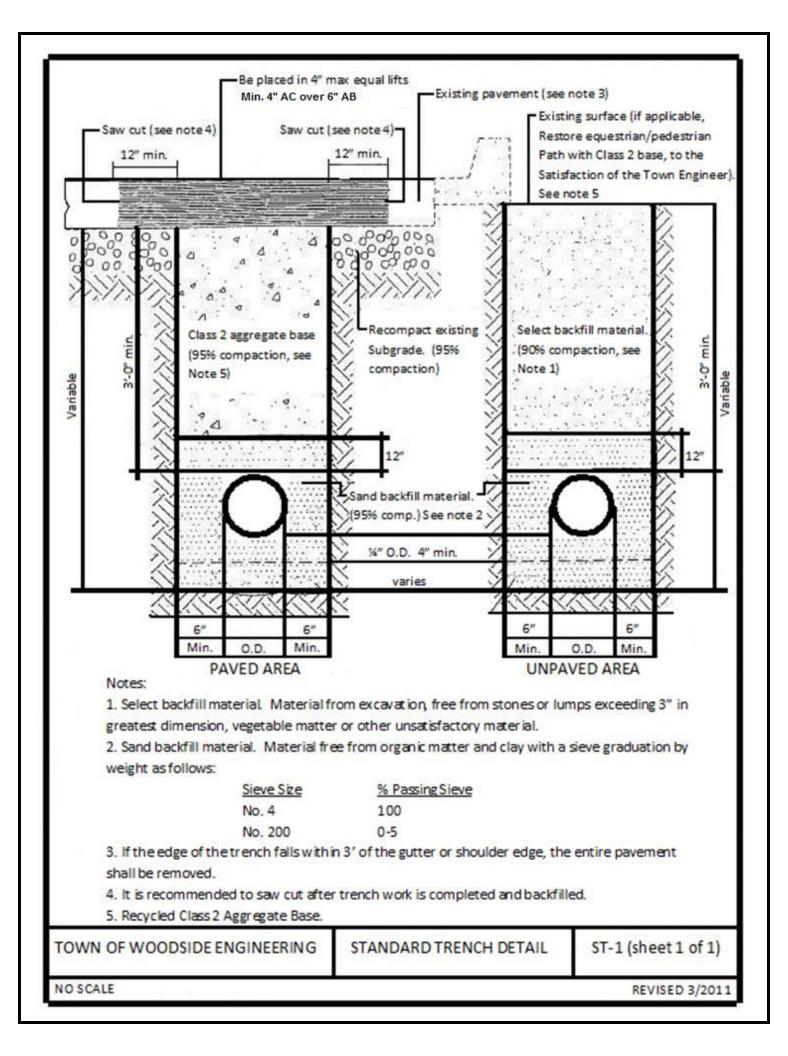

Owner's Signature: \_\_\_\_\_ Date: \_\_\_\_\_

Special Provisions/Conditions of Approval: Contact Town Engineer 48 hours prior to commencement of any work srose@woodsidetown.org. Repair per standard trench backfill detail which is on the reverse side of this permit. Traffic control measures shall be implemented to the satisfaction of the Town Engineer.