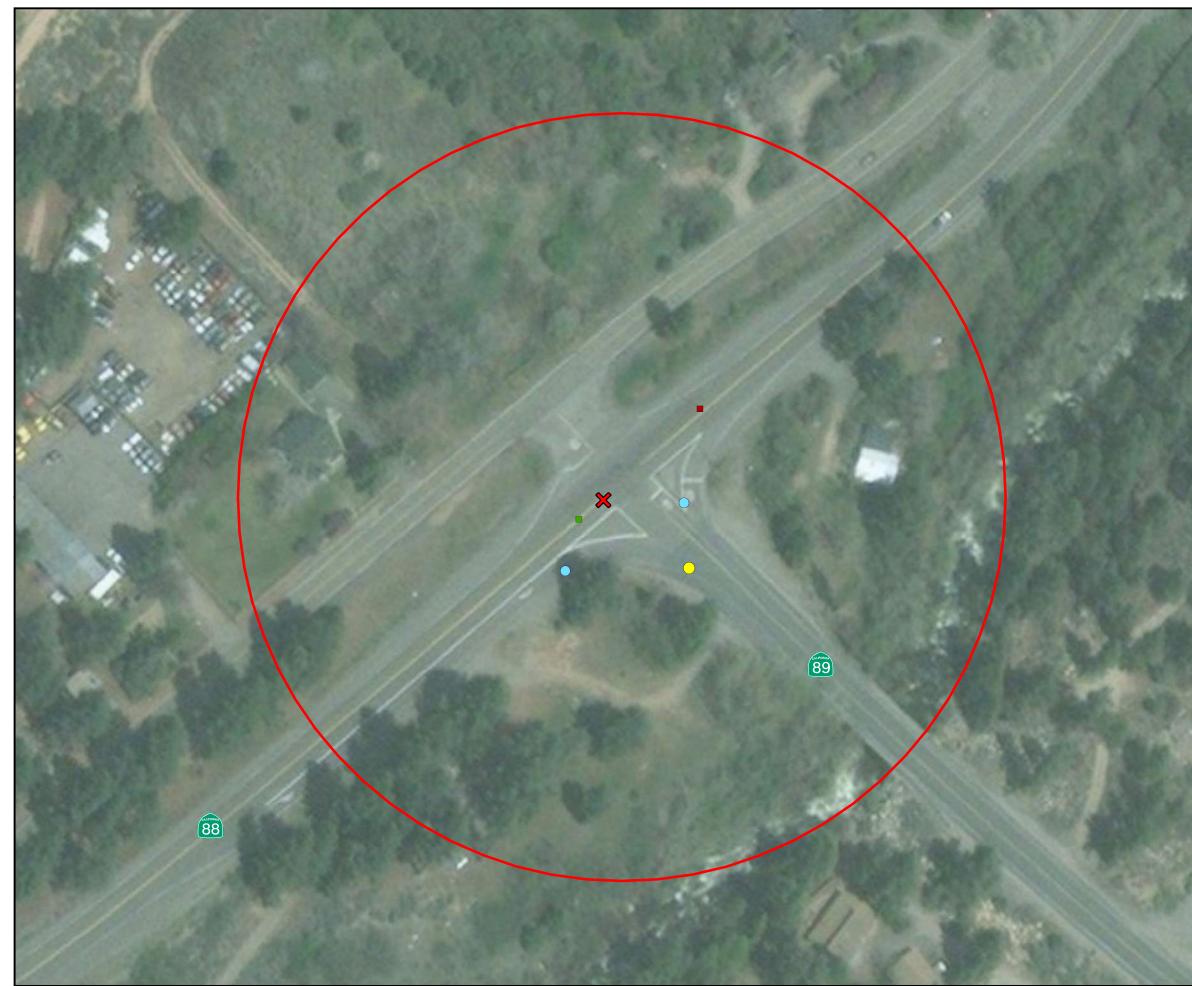

# Alpine County Intersections Route 88 & Route 89

## Map Features

### Collision Severity & Count

- Fatal (1)
- Injury (Severe) (0)
- Injury (Other Visible) (1)
- Injury (Complaint of Pain) (2)
- Property Damage Only (2)

### Type of Collision & Count

- Broadside (1)
- Head-On (1)
- Overturned (1)
- Rear End (2)
- Sideswipe (1)

### PCF Type & Count

- 1 Driving or Bicycling Under the Influence of Alcohol or Drug (1)
- 3 Unsafe Speed (3)
- 5 Wrong Side of Road (1)
- 9 Automobile Right of Way (1)

Other Factor: Inclement Weather (0)

Other Factor: Dusk/Night (0)

100

200