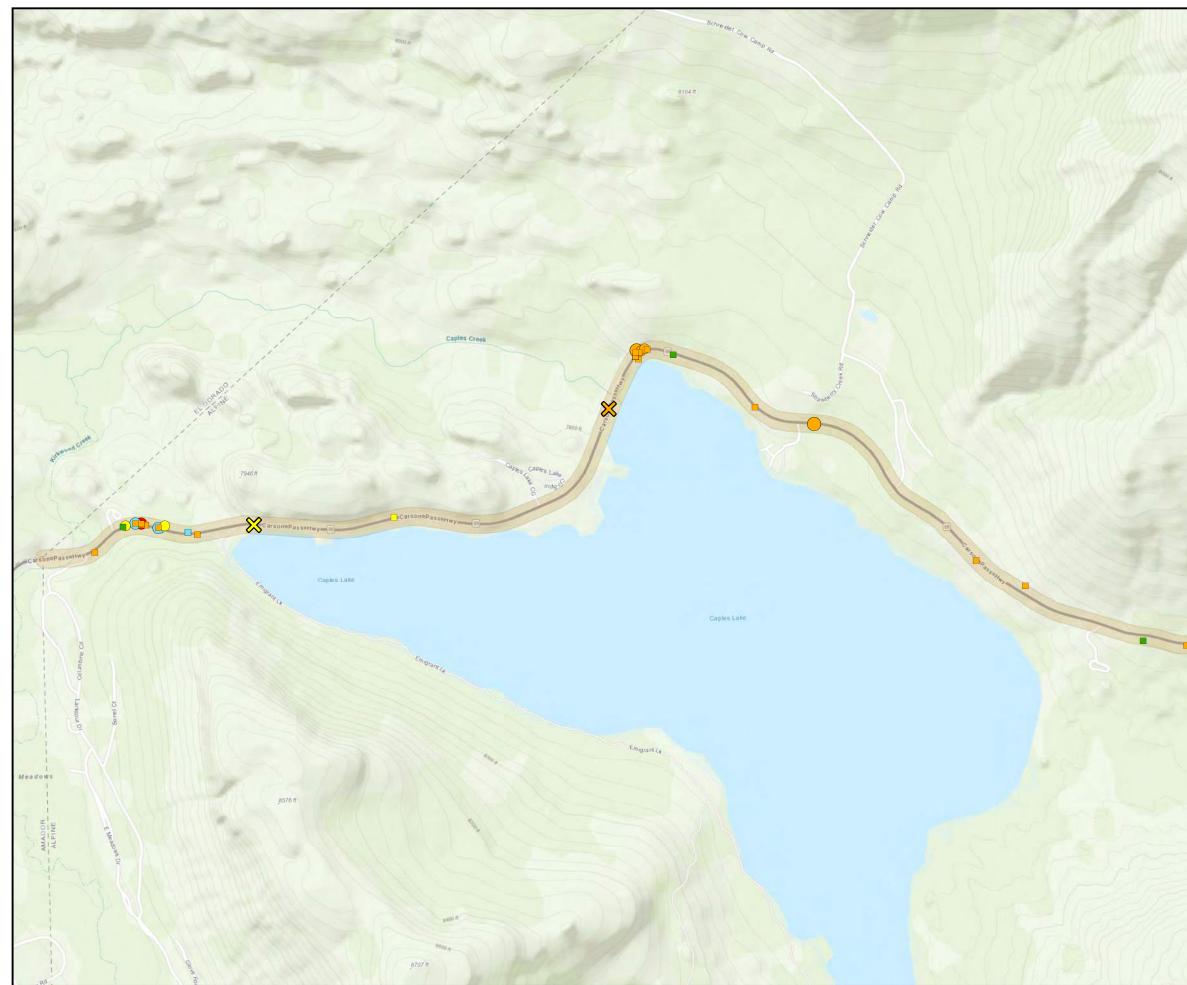

# Alpine County: Segment 8 Route 88 County Line through Caples Lake Area Segment Length (mi): 2.9 **Collisions:** 35 AADT: 2500 2.49 Crash Rate: Map Features **Collision Severity & Count** X Fatal (2) Injury (Severe) (2) Injury (Other Visible) (3) Injury (Complaint of Pain) (4) Property Damage Only (24) Type of Collision & Count Head-On (1) Hit Object (22) Overturned (4) Rear End (4) Sideswipe (4) PCF Type & Count 1 - Driving or Bicycling Under the Influence of Alcohol or Drug (3) 3 - Unsafe Speed (20) 4 - Following Too Closely (1) 8 - Improper Turning (5) 17 - Other Hazardous Violation (6) Other Factor: Inclement Weather (3) Other Factor: Dusk/Night (5) Miles 0.5 MARK