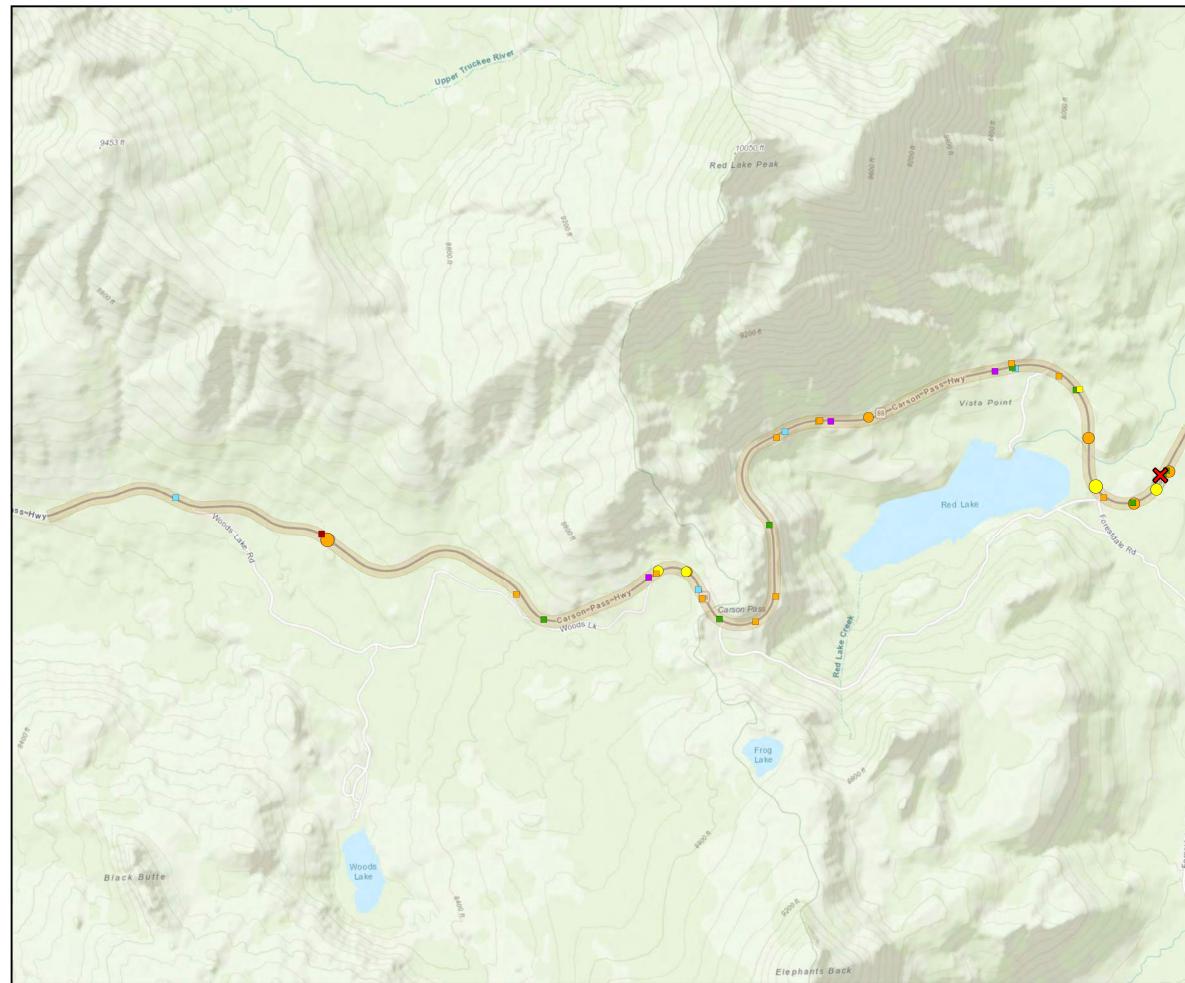

# Alpine County: Segment 9 Route 88

| Near Woods Lake t | through Red Lake Area |
|-------------------|-----------------------|
|-------------------|-----------------------|

| Segment Length (mi): | 4.96 |
|----------------------|------|
| Collisions:          | 40   |
| AADT:                | 2500 |
| Crash Rate:          | 1.72 |

#### Map Features **Collision Severity & Count**

- **X** Fatal (1)
- Injury (Severe) (2)
- Injury (Other Visible) (4)
- Injury (Complaint of Pain) (4)
- Property Damage Only (29)

#### Type of Collision & Count

- Broadside (1)
- Head-On (1)
- Hit Object (17)
- Overturned (5)
- Rear End (4)
- Sideswipe (9)
- Other (3)

#### PCF Type & Count

1 - Driving or Bicycling Under the Influence of Alcohol or Drug (3)

0.5

- 3 Unsafe Speed (19)
- 5 Wrong Side of Road (2)
- 8 Improper Turning (4)
- 17 Other Hazardous Violation (5)
- 18 Other Than Driver (or Pedestrian) (6)
- 21 Unsafe Starting or Backing (1)

Other Factor: Inclement Weather (10)

MARK

**THOMAS** 

Other Factor: Dusk/Night (11)

|            | Alpine County: Segment 11<br>Route 89                                                                                                                                                                                                                                                                                                                                                                                                                                                                                                                                |
|------------|----------------------------------------------------------------------------------------------------------------------------------------------------------------------------------------------------------------------------------------------------------------------------------------------------------------------------------------------------------------------------------------------------------------------------------------------------------------------------------------------------------------------------------------------------------------------|
| 20         | HWY 89 @ Luther Pass Rd to HWY 89 @<br>Woodfords<br>Segment Length (mi): 5.54                                                                                                                                                                                                                                                                                                                                                                                                                                                                                        |
|            | Collisions:44AADT:3000Crash Rate:1.32                                                                                                                                                                                                                                                                                                                                                                                                                                                                                                                                |
|            | Map Features<br>Collision Severity & Count                                                                                                                                                                                                                                                                                                                                                                                                                                                                                                                           |
| (          | <ul> <li>Fatal (3)</li> <li>Injury (Severe) (1)</li> <li>Injury (Other Visible) (7)</li> <li>Injury (Complaint of Pain) (10)</li> <li>Property Damage Only (23)</li> </ul>                                                                                                                                                                                                                                                                                                                                                                                           |
|            | Type of Collision & Count                                                                                                                                                                                                                                                                                                                                                                                                                                                                                                                                            |
| Morray R   | <ul> <li>Broadside (3)</li> <li>Head-On (6)</li> <li>Hit Object (24)</li> <li>Overturned (4)</li> <li>Rear End (2)</li> <li>Sideswipe (4)</li> <li>Other (1)</li> </ul>                                                                                                                                                                                                                                                                                                                                                                                              |
|            | PCF Type & Count                                                                                                                                                                                                                                                                                                                                                                                                                                                                                                                                                     |
| Zeilmer Ln | <ul> <li>0 - Unknown (1)</li> <li>1 - Driving or Bicycling Under the Influence of Alcohol or Drug (4)</li> <li>3 - Unsafe Speed (14)</li> <li>4 - Following Too Closely (1)</li> <li>5 - Wrong Side of Road (4)</li> <li>6 - Improper Passing (2)</li> <li>8 - Improper Turning (8)</li> <li>9 - Automobile Right of Way (1)</li> <li>17 - Other Hazardous Violation (5)</li> <li>18 - Other Than Driver (or Pedestrian) (3)</li> <li>22 - Other Improper Driving (1)</li> <li>Other Factor: Inclement Weather (6)</li> <li>Other Factor: Dusk/Night (15)</li> </ul> |
|            | 0 0.5 1                                                                                                                                                                                                                                                                                                                                                                                                                                                                                                                                                              |
| 2018       | MARK<br>THOMAS                                                                                                                                                                                                                                                                                                                                                                                                                                                                                                                                                       |