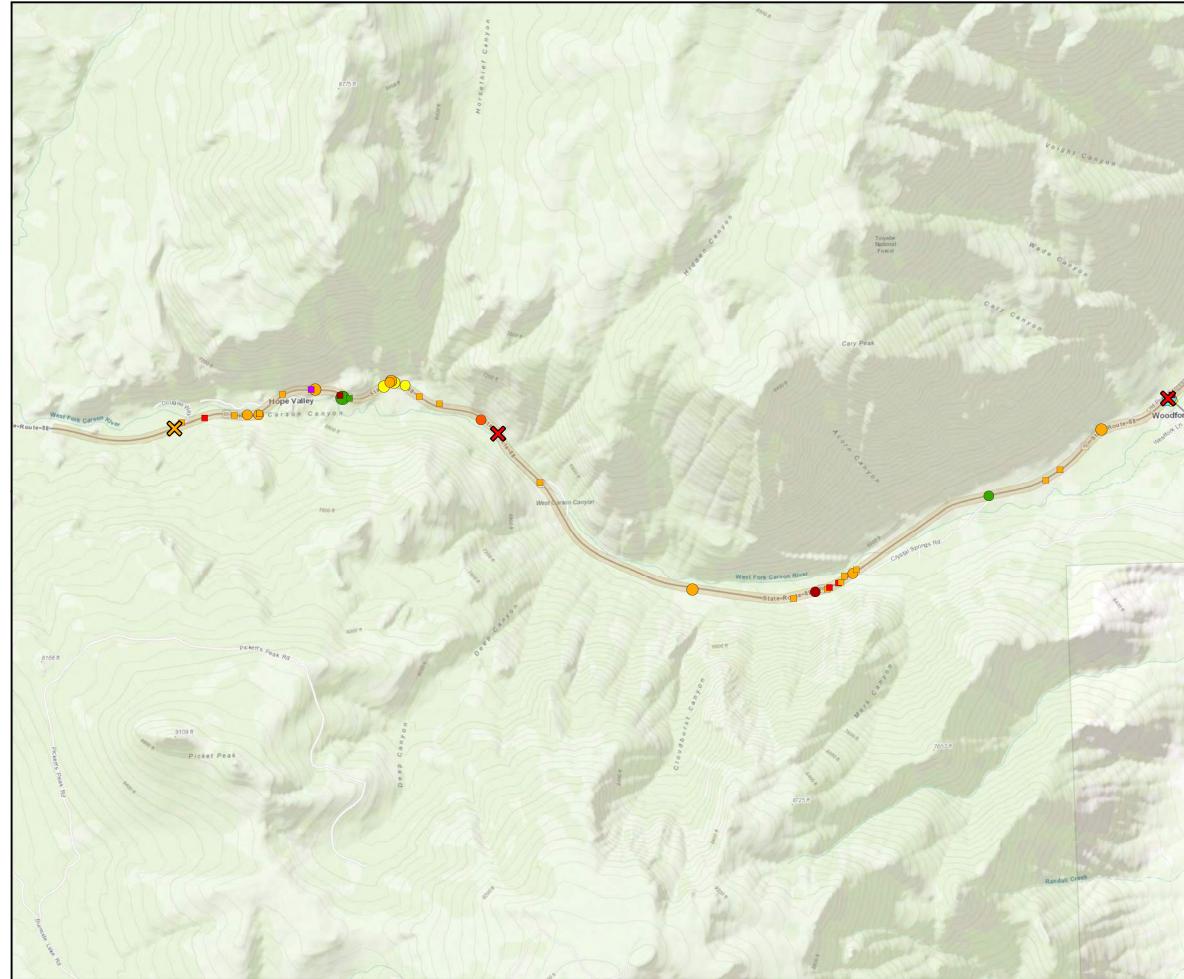

Other Factor: Inclement Weather (10)

MARK

**THOMAS** 

Other Factor: Dusk/Night (11)

|            | Alpine County: Segment 11<br>Route 89                                                                                                                                                                                                                                                                                                                                                                                                                                                                                                                                |
|------------|----------------------------------------------------------------------------------------------------------------------------------------------------------------------------------------------------------------------------------------------------------------------------------------------------------------------------------------------------------------------------------------------------------------------------------------------------------------------------------------------------------------------------------------------------------------------|
| 20         | HWY 89 @ Luther Pass Rd to HWY 89 @<br>Woodfords<br>Segment Length (mi): 5.54                                                                                                                                                                                                                                                                                                                                                                                                                                                                                        |
|            | Collisions:44AADT:3000Crash Rate:1.32                                                                                                                                                                                                                                                                                                                                                                                                                                                                                                                                |
|            | Map Features<br>Collision Severity & Count                                                                                                                                                                                                                                                                                                                                                                                                                                                                                                                           |
| (          | <ul> <li>Fatal (3)</li> <li>Injury (Severe) (1)</li> <li>Injury (Other Visible) (7)</li> <li>Injury (Complaint of Pain) (10)</li> <li>Property Damage Only (23)</li> </ul>                                                                                                                                                                                                                                                                                                                                                                                           |
|            | Type of Collision & Count                                                                                                                                                                                                                                                                                                                                                                                                                                                                                                                                            |
| Morray R   | <ul> <li>Broadside (3)</li> <li>Head-On (6)</li> <li>Hit Object (24)</li> <li>Overturned (4)</li> <li>Rear End (2)</li> <li>Sideswipe (4)</li> <li>Other (1)</li> </ul>                                                                                                                                                                                                                                                                                                                                                                                              |
|            | PCF Type & Count                                                                                                                                                                                                                                                                                                                                                                                                                                                                                                                                                     |
| Zeilmer Ln | <ul> <li>0 - Unknown (1)</li> <li>1 - Driving or Bicycling Under the Influence of Alcohol or Drug (4)</li> <li>3 - Unsafe Speed (14)</li> <li>4 - Following Too Closely (1)</li> <li>5 - Wrong Side of Road (4)</li> <li>6 - Improper Passing (2)</li> <li>8 - Improper Turning (8)</li> <li>9 - Automobile Right of Way (1)</li> <li>17 - Other Hazardous Violation (5)</li> <li>18 - Other Than Driver (or Pedestrian) (3)</li> <li>22 - Other Improper Driving (1)</li> <li>Other Factor: Inclement Weather (6)</li> <li>Other Factor: Dusk/Night (15)</li> </ul> |
|            | 0 0.5 1                                                                                                                                                                                                                                                                                                                                                                                                                                                                                                                                                              |
| 2018       | MARK<br>THOMAS                                                                                                                                                                                                                                                                                                                                                                                                                                                                                                                                                       |