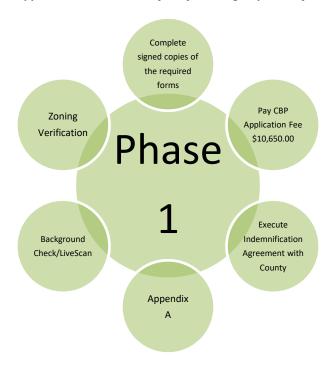

#### Phase 1: Application Submittal and Determination of Eligibility

#### Complete, signed copies of the following forms:

- Business Permit Application Form.
- Background/LiveScan disclosure and authorization form for each Owner. If an Owner is an international applicant, a Social Security Number, State Driver's License, State Identification Card, ITIN, and/or A-Number, as applicable.
- Zoning Verification Letter.
- Proof of property ownership or lease agreement.
- Supplemental information to be evaluated in Phases 2 and 3, as described in Appendix A.

#### Pay CBP Application Fee of \$10,650.00

• In the event of a delay in completing the background check and/or LiveScan, the County may, continue to process the application only if the applicant so indicates and the applicant signs an acknowledgement in which they understand and agree to the risk that they may be disqualified as a result of a background check and/or LiveScan results and will not be eligible for a refund of any fees charged resulting from continuing to process the application while the Background/LiveScan results were pending.

• Applicant executes an agreement indemnifying the County from liability.

#### **Background Check/LiveScan**

- Each individual applying as an owner of the cannabis business must undergo a Live Scan criminal history check demonstrating compliance with the eligibility requirements of Section 7.02.310(m) for background checks. The Live Scan process involves submitting fingerprints to the DOJ/FBI to review for criminal offender record information (CORI). CORI reports will be provided to the San Benito County Sheriff for the sole purpose of determining eligibility for operating a CB. Owners who do not meet criminal history eligibility requirements will be disqualified.
- The Live Scan must be conducted by the County Sheriff's Department unless otherwise stated on the County's website.

- The proposed site of the cannabis business must comply with the Zoning Code and setback requirements.
- Zoning verification may not be completed over the counter and may require additional review; the process takes approximately ten (10) business days.
- If the proposed site appears to appropriate, a Zoning Verification Letter may be issued by the RMA and will become part of the application package.
- Issuance of a Zoning Verification Letter shall not imply evidence of permission to engage in commercial cannabis activity within the County, nor shall it mean "permit" within the meaning of the Permit Streamlining Act, nor does it constitute any entitlement.
- Should Applicant's proposed site change during the review process, a new Zoning Verification Letter shall be required to be submitted prior to Phase 3 of the selection process. Applicants may only submit a site amendment if the initial proposed site was otherwise appropriate.