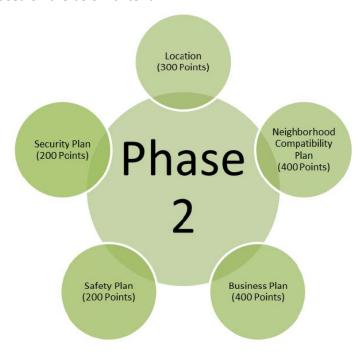

#### **Location (300 Points)**

- Physical address and detailed description of the proposed/final location.
- Proof of ownership, or a notarized letter of the owner's willingness to lease. (This information will be given consideration in Phase 3 only.)
- Zoning Verification Letter
- Description of all known nearby sensitive use areas. Note that a proposed/final location shall not be closer than 1,000 feet from any parcel containing a school, daycare facility, youth center, and other uses as dictated by the County ordinance The cannabis business must be located in the appropriate zoning and meet all of the locational requirements as in described in San Benito County Code Section 7.02.250.

#### **Neighborhood Compatibility Plan (400 Points)**

- How the CB, including its exterior areas and surrounding public areas, will be managed so as to avoid becoming a nuisance or having impacts on its neighbors and the surrounding community.
- A site plan for each potential location. The site plan must be accurate, dimensioned and to-scale (minimum scale of 1/4").

#### Safety Plan (200 Points)

• A detailed safety plan. This plan should describe the fire prevention, suppression, HVAC and alarm systems the facility will have in place. It should include an assessment of the facility's fire safety by a qualified fire prevention and suppression consultant. An appropriate plan will have considered all possible fire, hazardous material, and inhalation issues/threats and will have both written and physical mechanisms in place to deal with each specific situation.

#### Security Plan (200 Points)

- A detailed security plan. This plan should include a description and detailed schematic of the
  overall facility security. It should have details on operational security, including but not limited to
  general security policies for the facility, employee specific policies, training, sample written
  policies, transactional security, visitor security, 3rd party contractor security, and delivery security.
  In particular, applications should address ingress and egress access, perimeter security, product
  security (at all hours), internal security measures for access (area specific), types and locations of
  security systems (alarms and cameras), and security personnel to be employed. The security plan
  shall also include an assessment of site security by a qualified security consultant. Security plans
  will not be made public.
- A floor plan showing existing building conditions. If changes are proposed as part of the project, then a proposed floor plan should also be submitted. The floor plan(s) should be accurate, dimensioned and to-scale (minimum scale of 1/4").