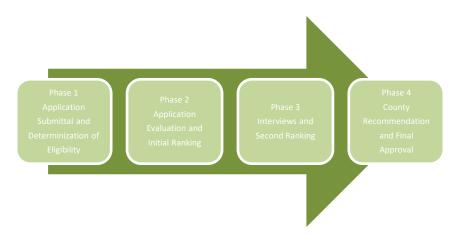

#### DESCRIPTION OF CANNABIS BUSINESS PERMIT APPLICATION SUBMISSION, EVALUATION & SELECTION

#### Phase 1: Application Submittal and Determination of Eligibility

During Phase1, applicants will be notified if any of the Owners are ineligible and/or if their application is incomplete and may not move forward in the application process. Applications will only be considered complete if they include all required information.

Please see Appendix A for a description of the required information for Phase 1.

Phase 2: Application Evaluation and Initial Ranking (1,500 Points)

Procedures Page | 3

Those applicants that score 80% or higher in this phase will move on to Phase 3. *Applications will be evaluated and ranked based on the below criteria:* 

#### Phase 3: Interviews and Second Ranking (2,500 Points)

The top applicants will be interviewed and evaluated by the County's Selection Committee. Prior to the scheduling of interviews, each of the applications may be required to have their proposed site inspected by the assigned County designee, if there is an existing building structure, to ascertain current conditions of the facility. *Applicants will be interviewed and evaluated based on the below criteria.* 

Please see Appendix A for a description of the evaluation of the Phase 3 criteria.

Phase 4: County Administrative Officer Recommendation and Final Approval

Procedures Page | 4

**Public Meeting** 

•After Phase 3, the top applicants chosen from each category as determined by the Selection Committee which received a score of 80% or more shall participate in a public meeting which will be held in the County Board of Supervisors Chambers on a date and time to be determined by County staff. Notice of the public meeting shall be sent to all property owners located within three hundred (300) feet of the proposed business location of each of the top finalists in each permitted category.