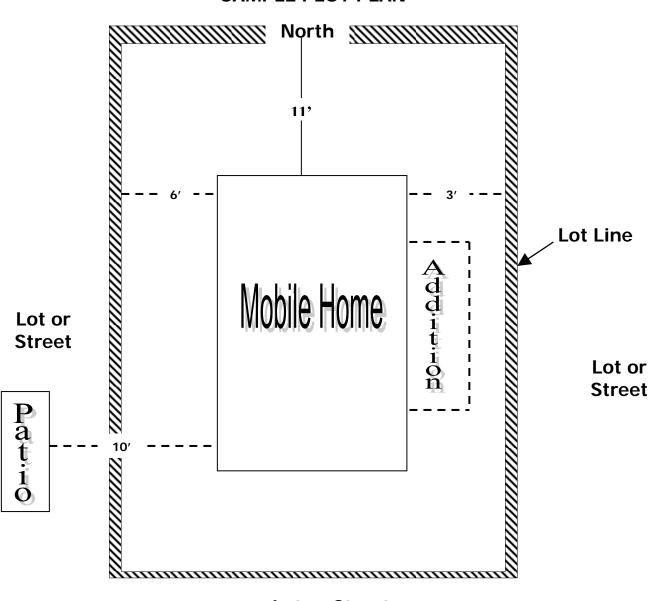

## **PROVIDE THE FOLLOWING:**

- 1. Show existing improvements. (i.e. Mobilehome, awning, etc.)
- 2. Show new additions
- 3. Show locations and distance of all neighboring structures.
- 4. Show the distance of all lot lines.
- 5. Provide name, address, date, and park approval signature on plot plan.

## SAMPLE PLOT PLAN

- 6. If attached, show tongue/hitch.7. Show plan direction (north, south, etc.)