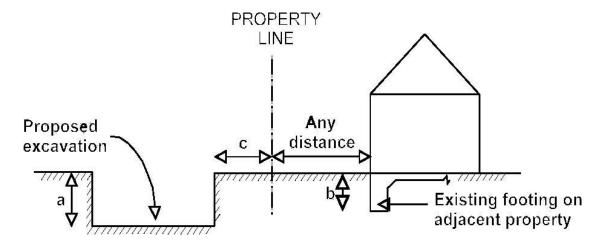

# 30-DAY NOTIFICATION TO ADJOINING PROPERTY OWNERS INTENT TO EXCAVATE AND DEMOLISH

Section(s) 15.10.125 and 15.02.120 of the Newport Beach Municipal Code requires property owners to provide the adjacent property owner(s) with a 30-day written notice of intent of demolish an entire structure(s) and intent to excavate when the depth of the proposed excavation as shown in (a) is greater than the following::

- 1. The depth of the wall footing or foundation as shown in (b) of an adjoining building or structure.
- 2. The distance between the property line and the proposed excavation as shown in (c). (See below)