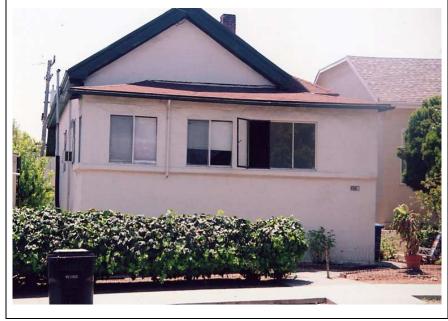

## \*P3a. Description:

This residence was originally constructed as hip roof building with a front gable projecting wing on the east side circa the early 20th century. A residence of similar form appears on the 1913 Sanborn Map at the same location. It has been substantially altered from its original historic appearance and no longer conveys its significance as a contributor to the Benicia Downtown Historic District. Changes include complete alteration of original cladding, replacement of all windows and doors, enclosure of the original porch and re-orientation of the entry to a side location. The building lacks integrity of design, materials, workmanship, association and feeling

\*P3b. Resource Attributes: HP 2

\*P4. Resources Present: ■ Building 9 Structure 9 Object 9 Site 9 District 9 Element of District 9 Other

**P5b. Description of Photo:** Front elevation, view south, 7-24-08

\*P6. Date Constructed/Age: Circa 1900 Source: Sanborn Maps