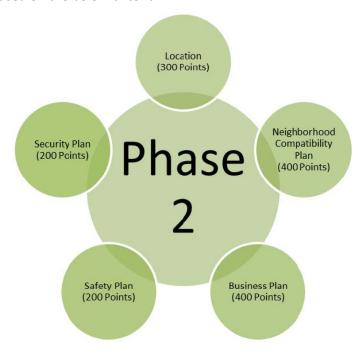

#### **Location (300 Points)**

- Physical address and detailed description of the proposed/final location.
- Proof of ownership, or a notarized letter of the owner's willingness to lease. (This information will be given consideration in Phase 3 only.)
- Zoning Verification Letter
- Description of all known nearby sensitive use areas. Note that a proposed/final location shall not be closer than 1,000 feet from any parcel containing a school, daycare facility, youth center, and other uses as dictated by the County ordinance The cannabis business must be located in the appropriate zoning and meet all of the locational requirements as in described in San Benito County Code Section 7.02.250.

#### **Neighborhood Compatibility Plan (400 Points)**

- How the CB, including its exterior areas and surrounding public areas, will be managed so as to avoid becoming a nuisance or having impacts on its neighbors and the surrounding community.
- A site plan for each potential location. The site plan must be accurate, dimensioned and to-scale (minimum scale of 1/4").

- Description of day-to-day operations. See San Benito County Code Sections 7.02.310 and 7.02.320.
- How the applicant will conform to local and state law. See San Benito County Code Section 7.02.040, and SB 94 Medicinal and Adult Use Cannabis Regulation and Safety Act (MAUCRSA).
- How cannabis inventory will be tracked and monitored to prevent diversion.
- A schedule for beginning operation, including a narrative outlining any proposed construction and improvements and a timeline for completion.
- A budget for construction, operation, maintenance, compensation of employees, equipment costs, utility costs, and other operation costs. The budget must demonstrate sufficient capital in place to pay startup costs and at least three months of operating costs, as well as a description of the sources and uses of funds.
- Proof of capitalization, in the form of documentation of cash or other liquid assets on hand, Letters of Credit or other equivalent assets.
- A pro forma for at least three years of operation.

#### Safety Plan (200 Points)

• A detailed safety plan. This plan should describe the fire prevention, suppression, HVAC and alarm systems the facility will have in place. It should include an assessment of the facility's fire safety by a qualified fire prevention and suppression consultant. An appropriate plan will have considered all possible fire, hazardous material, and inhalation issues/threats and will have both written and physical mechanisms in place to deal with each specific situation.

#### Security Plan (200 Points)

- A detailed security plan. This plan should include a description and detailed schematic of the
  overall facility security. It should have details on operational security, including but not limited to
  general security policies for the facility, employee specific policies, training, sample written
  policies, transactional security, visitor security, 3rd party contractor security, and delivery security.
  In particular, applications should address ingress and egress access, perimeter security, product
  security (at all hours), internal security measures for access (area specific), types and locations of
  security systems (alarms and cameras), and security personnel to be employed. The security plan
  shall also include an assessment of site security by a qualified security consultant. Security plans
  will not be made public.
- A floor plan showing existing building conditions. If changes are proposed as part of the project, then a proposed floor plan should also be submitted. The floor plan(s) should be accurate, dimensioned and to-scale (minimum scale of 1/4").