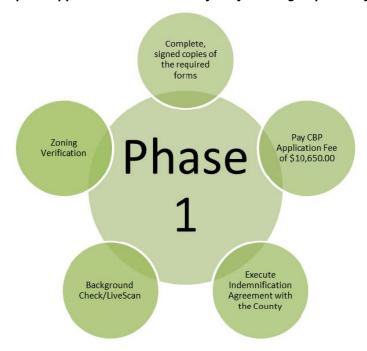

#### Phase 1: Application Submittal and Determination of Eligibility

#### Complete, signed copies of the following forms:

- Business Permit Application Form.
- Background/LiveScan disclosure and authorization form for each Owner. If an Owner is an international applicant, a Social Security Number, State Driver's License, State Identification Card, ITIN, and/or A-Number, as applicable.
- Zoning Verification Letter.
- Proof of property ownership or lease agreement.
- Supplemental information to be evaluated in Phases 2 and 3, as described in Appendix A.

#### Pay CBP Application Fee of \$10,650.00

• In the event of a delay in completing the background check and/or LiveScan, the County may, continue to process the application only if the applicant so indicates and the applicant signs an acknowledgement in which they understand and agree to the risk that they may be disqualified as a result of a background check and/or LiveScan results and will not be eligible for a refund of any fees charged resulting from continuing to process the application while the Background/LiveScan results were pending.

• Applicant executes an agreement indemnifying the County from liability.

#### **Background Check/LiveScan**

- Each individual applying as an owner of the cannabis business must undergo a Live Scan criminal history check demonstrating compliance with the eligibility requirements of Section 7.02.310(m) for background checks. The Live Scan process involves submitting fingerprints to the DOJ/FBI to review for criminal offender record information (CORI). CORI reports will be provided to the San Benito County Sheriff for the sole purpose of determining eligibility for operating a CB. Owners who do not meet criminal history eligibility requirements will be disqualified.
- The Live Scan must be conducted by the County Sheriff's Department unless otherwise stated on the County's website.

- The proposed site of the cannabis business must comply with the Zoning Code and setback requirements.
- Zoning verification may not be completed over the counter and may require additional review; the process takes approximately ten (10) business days.
- If the proposed site appears to appropriate, a Zoning Verification Letter may be issued by the RMA and will become part of the application package.
- Issuance of a Zoning Verification Letter shall not imply evidence of permission to engage in commercial cannabis activity within the County, nor shall it mean "permit" within the meaning of the Permit Streamlining Act, nor does it constitute any entitlement.
- Should Applicant's proposed site change during the review process, a new Zoning Verification Letter shall be required to be submitted prior to Phase 3 of the selection process. Applicants may only submit a site amendment if the initial proposed site was otherwise appropriate.