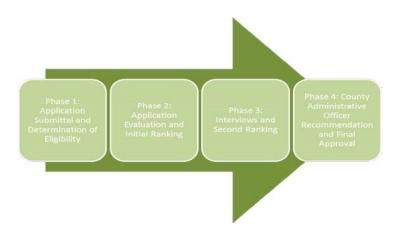

#### DESCRIPTION OF CANNABIS BUSINESS PERMIT APPLICATION SUBMISSION, EVALUATION, & SELECTION:

#### Phase 1: Application Submittal and Determination of Eligibility

During Phase 1, applicants will be notified if any of the Owners are ineligible and/or if their application is incomplete and may not move forward in the application process. Applications will only be considered complete if they include all required information.

Please see Appendix A for a description of the required information for Phase 1.

Procedures Page | 3

Those applicants that score 80% or higher in this phase will move on to Phase 3. *Applications will be evaluated and ranked based on the below criteria:* 

#### Phase 3: Interviews and Second Ranking (2,500 Points)

The top applicants will be interviewed and evaluated by the County's Selection Committee. Prior to the scheduling of interviews, each of the applications may be required to have their proposed site inspected by the assigned County designee, if there is an existing building structure, to ascertain current conditions of the facility. *Applicants will be interviewed and evaluated based on the below criteria.* 

Please see Appendix A for a description of the evaluation of the Phase 3 criteria.

Phase 4: County Administrative Officer Recommendation and Final Approval

Procedures Page | 4

•After Phase 3, the top applicants chosen from each category as determined by the Selection Committee which received a score of 80% or more shall participate in a public meeting which will be held in the County Board of Supervisors Chambers on a date and time to be determined by County staff. Notice of the public meeting shall be sent to all property owners located within one thousand (1,000) feet of the proposed business locations of each of the top finalists in each permitted category.