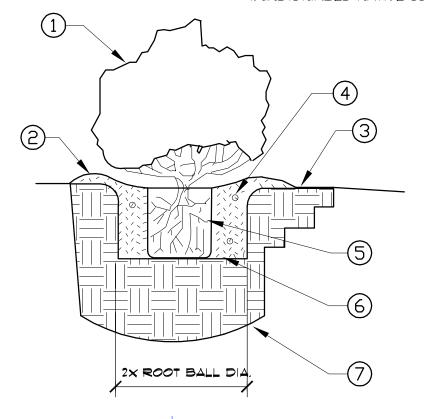

### PLANTING DETAIL

CITY OF PERRIS CITY LANDSCAPE ARCHITECT

RON KAMMEYER

2× ROOT BALL DIA

SHRUB SLOPE PLANTING

P-5

12/07