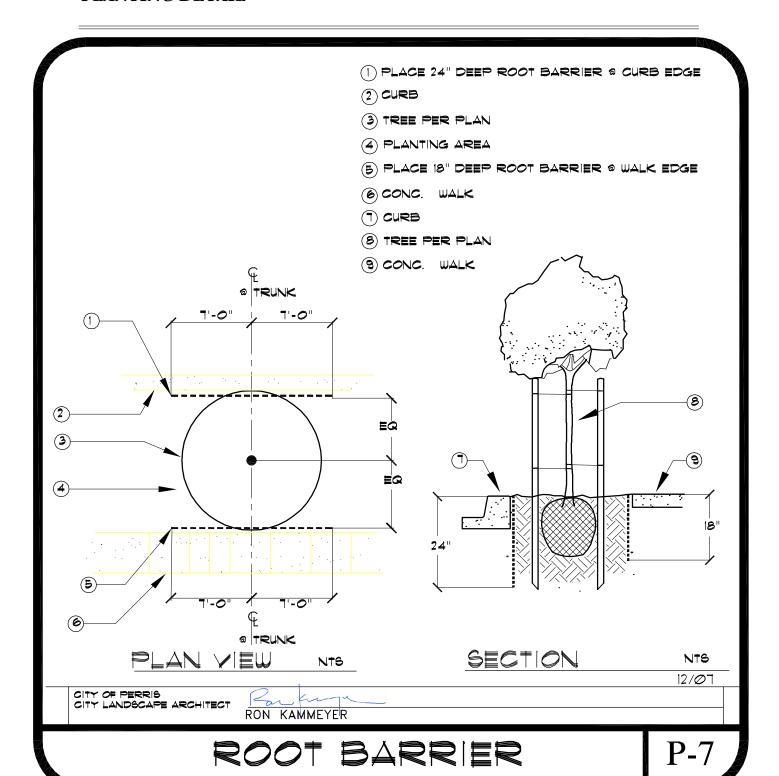

#### LEGEND:

- 24" DEEP LINEAR ROOT BARRIER. INSTALL IN TRENCH WITH VERTICAL RIBS FACING TOWARDS THE TREE. TOP OF BARRIER TO EXTEND TO TOP OF CURB OR WALK, OR 1" ABOVE TOP OF MULCH LAYER OR FINISH GRADE.
- 2. TREE TRUNK LOCATION.
- 3. CONCRETE SIDEWALK OR SLAB.
- 4. CONCRETE CURB OR SITE WALL.
- 5. VERTICAL RIBS.
- 6. COMPACTED SUBGRADE.

2/08

CITY OF PERRIS CITY LANDSCAPE ARCHITECT

RON KAMMEYER