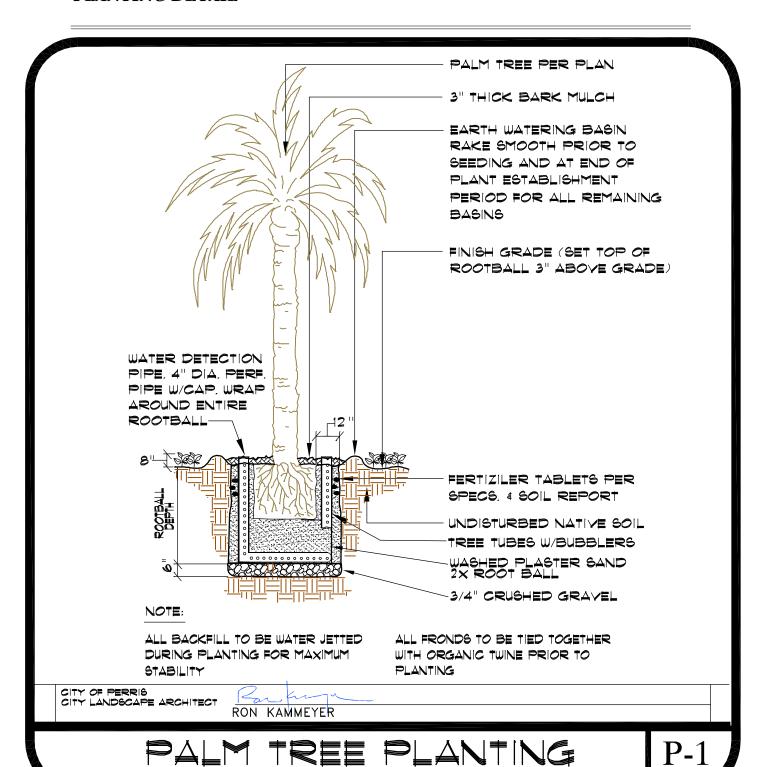

#### PLANTING DETAIL

### PLANTING DETAIL

- 1. TREE PER PLAN
- 2. TRIM TOP OF STAKES BELOW LOWEST BRANCHES TO PREVENT DAMAGE
- 3. TIE BETWEEN STAKE AND TREE PLANTING SPECIFICATIONS
- 4. 2" DIA,  $\times$  10" LODGE POLE STAKES (INSTALL WIDER THAN ROOT BALL)
- 5. 21 GRAM PLANT TABLETS 5 GAL.=3 15 GAL.=5 24" BOX=8

- 6. ROOTBALL (SET CROWN I"+ ABOVE FINISH GRADE)
- 7. EARTH WATERING BASIN (RAKE SMOOTH AT END OF PLANT ESTABLISHMENT PERIOD.
- 8. FINISH GRADE 3" MULCH ALL PLTRS. TYP.
- 9. COMPACTED BACKFILL MIX ( PER SOIL REPORT)
- 10. UNDISTURBED NATIVE SOIL
- 11. 3" THICK LAYER OF WOOD MULCH

CITY OF PERRIS CITY LANDSCAPE ARCHITECT

RON KAMMEYER

TREE PLANTING