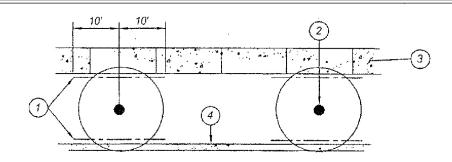

### **PLAN**

#### **ELEVATION**

#### LEGEND:

- 24" DEEP LINEAR ROOT BARRIER. INSTALL IN TRENCH WITH VERTICAL RIBS FACING TOWARDS THE TREE. TOP OF BARRIER TO EXTEND TO TOP OF CURB OR WALK, OR 1" ABOVE TOP OF MULCH LAYER OR FINISH GRADE.
- 2. TREE TRUNK LOCATION.
- 3. CONCRETE SIDEWALK OR SLAB.
- 4. CONCRETE CURB OR SITE WALL.
- 5. VERTICAL RIBS.
- 6. COMPACTED SUBGRADE.

2/08

CITY OF PERRIS CITY LANDSCAPE ARCHITECT

RON KAMMEYER