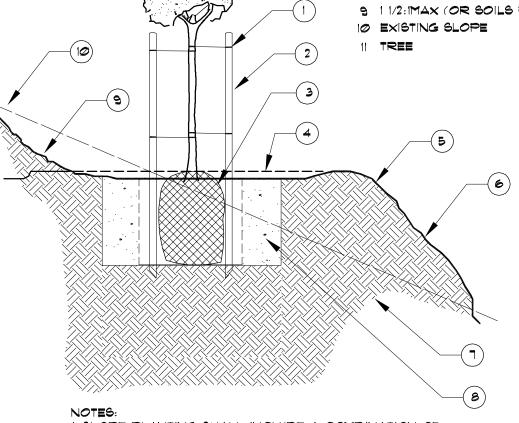

#### PLANTING DETAIL

- RUBBER OR YINYL " CINCH TIE" OR APPROVED EQUAL, NAILED TO STAKE. NO HOSE AND WIRE.
- LODGEPOLE PINE TREE STAKE TREATED W/ COPPER NAPTHANATE. 2" DIA. x 8' LENGTH FOR 15 GAL. TREE AND BY 10' LENGTH FOR 24" BOX TREE.
- 3 PLANT ROOT BALL 1-1/2" ABOVE FINISHED GRADE, ALLOW ROOT BALL TO SETTLE TO FINISHED GRADE BY FLOODING ROOT ZONE.
- 4 MULCH
- 5 WATERING BASIN (COMPACT BASIN FOR SLOPE PLANTING)
- 6 1 1/2:1 MAX (OR SOILS REPORT)
- SUB GRADE
- PREPARED SOIL MIX (SIZE TO BE 2x ROOT
- 9 1 1/2:1MAX (OR SOILS REPORT)

1. SLOPE PLANTING SHALL INCLUDE A COMBINATION OF TREES, SHRUBS, SUB SHRUBS, AND GROUND COVERS.

12/07

CITY OF PERRIS CITY LANDSCAPE ARCHITECT

RON KAMMEYER

TREE SLOPE PLANTING