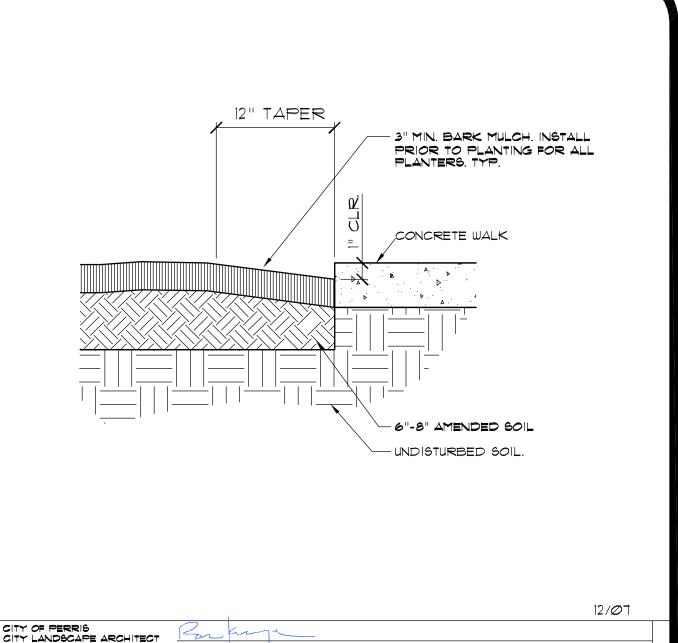

## **PLANNING DIVISION**

135 NORTH "D" STREET, PERRIS, CA. 92570-2200 TEL: (951) 943-5003 FAX(951) 943-8379

### PLANTING DETAIL

RON KAMMEYER

BARK MULCH

**P-9** 