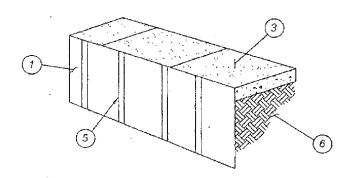

### **PLAN**

#### **ELEVATION**

#### LEGEND:

- 24" DEEP LINEAR ROOT BARRIER. INSTALL IN TRENCH WITH VERTICAL RIBS FACING TOWARDS THE TREE. TOP OF BARRIER TO EXTEND TO TOP OF CURB OR WALK, OR 1" ABOVE TOP OF MULCH LAYER OR FINISH GRADE.
- 2. TREE TRUNK LOCATION.
- 3. CONCRETE SIDEWALK OR SLAB.
- 4. CONCRETE CURB OR SITE WALL.
- 5. VERTICAL RIBS.
- 6. COMPACTED SUBGRADE.

2/08

CITY OF PERRIS CITY LANDSCAPE ARCHITECT

RON KAMMEYER