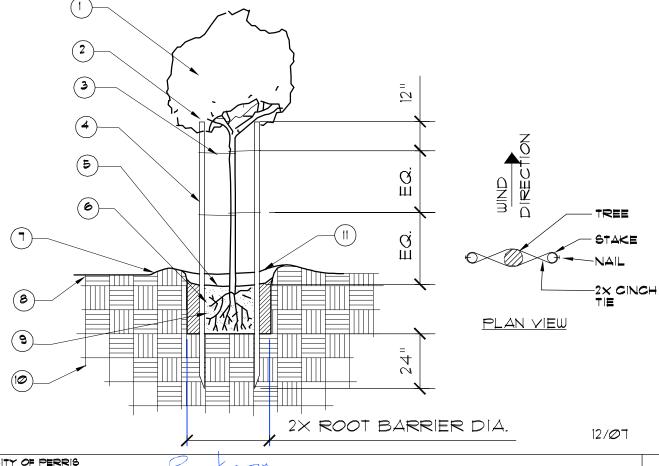

### PLANTING DETAIL

- 1. TREE PER PLAN
- 2. TRIM TOP OF STAKES BELOW LOWEST BRANCHES TO PREVENT DAMAGE
- 3. TIE BETWEEN STAKE AND TREE PLANTING SPECIFICATIONS
- 4. 2" DIA,  $\times$  10" LODGE POLE STAKES (INSTALL WIDER THAN ROOT BALL)
- 5. 21 GRAM PLANT TABLETS 5 GAL.=3 15 GAL.=5 24" BOX=8

- 6. ROOTBALL (SET CROWN I"+ ABOVE FINISH GRADE)
- 7. EARTH WATERING BASIN (RAKE SMOOTH AT END OF PLANT ESTABLISHMENT PERIOD.
- 8. FINISH GRADE 3" MULCH ALL PLTRS. TYP.
- 9. COMPACTED BACKFILL MIX ( PER SOIL REPORT)
- 10. UNDISTURBED NATIVE SOIL
- 11. 3" THICK LAYER OF WOOD MULCH

CITY OF PERRIS CITY LANDSCAPE ARCHITECT

RON KAMMEYER

TREE PLANTING