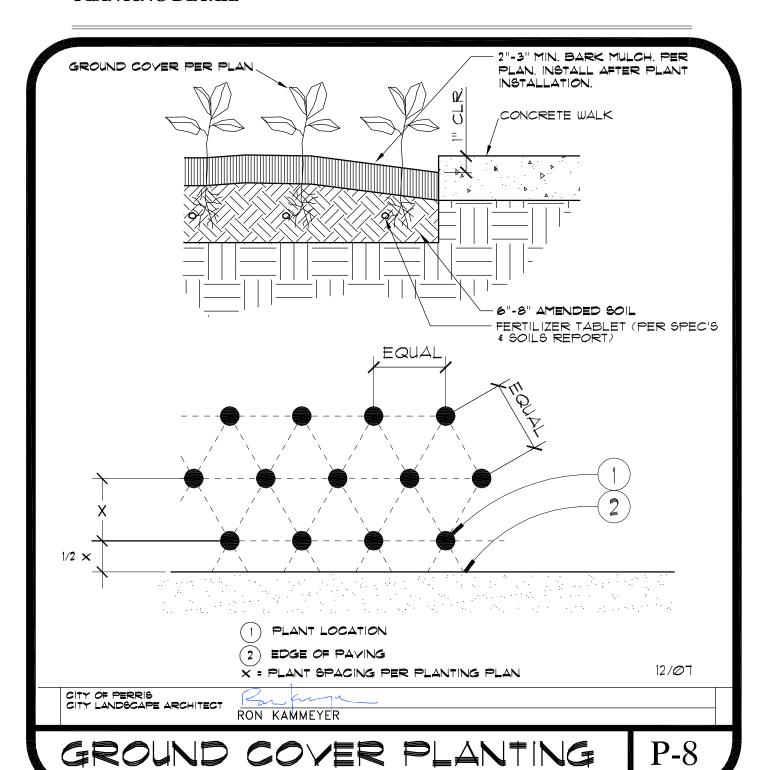

#### PLANTING DETAIL

### **PLAN**

#### **ELEVATION**

#### LEGEND:

- 24" DEEP LINEAR ROOT BARRIER. INSTALL IN TRENCH WITH VERTICAL RIBS FACING TOWARDS THE TREE. TOP OF BARRIER TO EXTEND TO TOP OF CURB OR WALK, OR 1" ABOVE TOP OF MULCH LAYER OR FINISH GRADE.
- 2. TREE TRUNK LOCATION.
- 3. CONCRETE SIDEWALK OR SLAB.
- 4. CONCRETE CURB OR SITE WALL.
- 5. VERTICAL RIBS.
- 6. COMPACTED SUBGRADE.