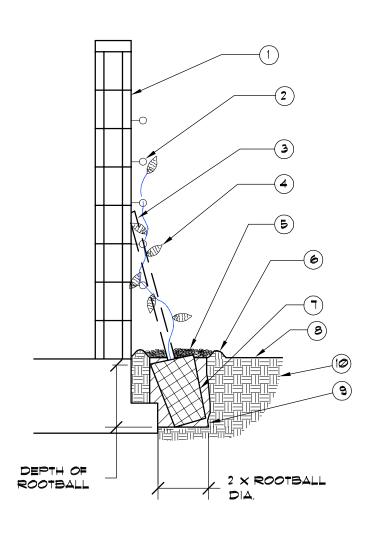

### PLANTING DETAIL

CITY OF PERRIS CITY LANDSCAPE ARCHITECT

RON KAMMEYER

2× ROOT BALL DIA

SHRUB SLOPE PLANTING

P-5

12/07