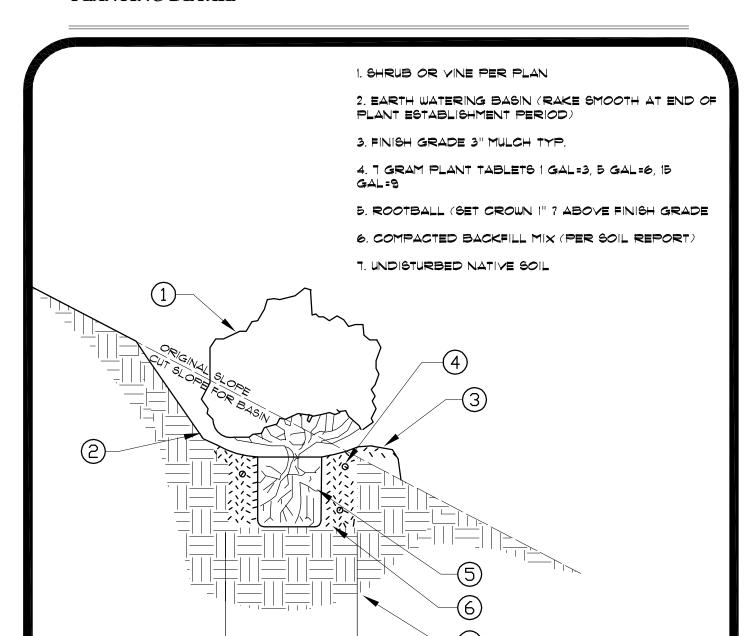

### PLANTING DETAIL

- 1. SHRUB OR VINE PER PLAN
- 2. EARTH WATERING BASIN (RAKE SMOOTH AT END OF PLANT ESTABLISHMENT PERIOD)
- 3. FINISH GRADE 3" MULCH TYP.
- 4. 7 GRAM PLANT TABLETS 1 GAL=2, 5 GAL=4, 15 CAL=6
- 5. ROOTBALL (SET CROWN I" + ABOVE FINISH GRADE
- 6. COMPACTED BACKFILL MIX
- 7. UNDISTURBED NATIVE SOIL

2/08

CITY OF PERRIS CITY LANDSCAPE ARCHITECT

RON KAMMEYER

SHRUB PLANTING

**P-**2