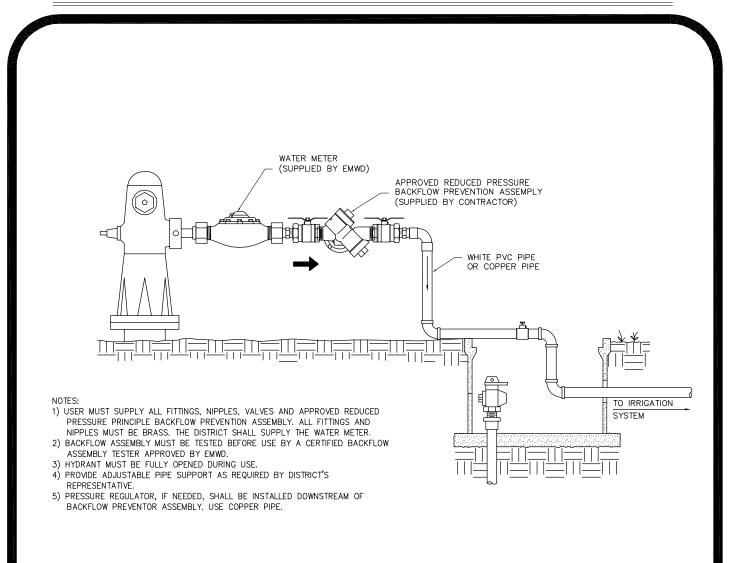

#### **RECYCLED WATER DETAIL**

3/08

CITY OF PERRIS CITY LANDSCAPE ARCHITECT

RON KAMMEYER

EMWD TEMPORARY HI-LINE POTABLE WATER SERVICE CONNECTION

**R-5** 