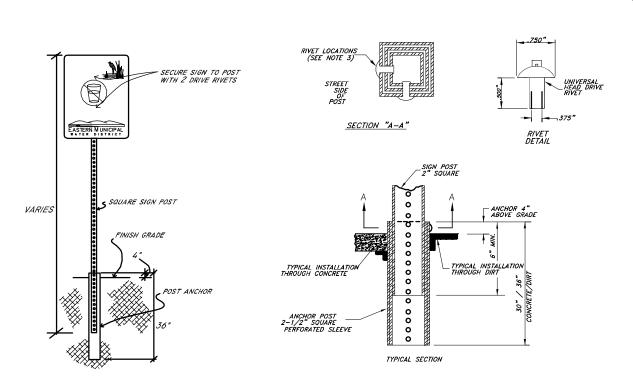

#### **RECYCLED WATER DETAIL**

- NOIES:
  1) SQUARE POST SHALL BE PERFORATED STEEL TUBE POSTS WITH TWO PIECE ANCHOR AND "TELESPAR" SLEEVE. THE ANCHOR AND SLEEVE
  ASSEMBLY SHALL CONSIST OF A 2 1/2" SQUARE BY 30" (THROUGH SIDEWALK) OR 36" (THROUGH SOIL) ANCHOR WITH A 2 1/4" SQUARE BY
  18" SLEEVE.
  2) THE NUMBER OF SIGNS, THEIR LOCATIONS, AND HEIGHTS SHALL BE PER EMWD REQUIREMENTS AND AS DIRECTED BY THE DISTRICT
  REPRESENTATIVE. AT A MINIMUM SIGNS SHALL BE LOCATED AT ALL PROJECT ENTRIES AND AT EACH METER CONNECTION AND MUST ALWAYS
  BE WEIGHT.
- REPRESENTATIVE. AT A MINIMUM SIGNS SHALL BE LOUGIED AT ALL PROJECT ENTITIES AND ALL CONTINUED. SOLUTION SHALL BE UNSIBLE.

  3) ANCHOR AND SLEEVE ASSEMBLIES SHALL BE DRIVEN SIMULTANEOUSLY UNTIL 4" REMAINS ABOVE GROUND LEVEL. INSTALL THE 2" GALVANIZED SQUARE SIGN POST MINIMUM 6" INTO THE ANCHOR ASSEMBLY AND SECURE IN PLACE WITH TWO 3/8" DRIVE RIVETS AS SHOWN. THE RIVETS SHALL BE INSTALLED ON THE SIDE FACING TRAFFIC FLOW AND THE SIDE OF APPROACHING TRAFFIC AS SHOWN.

  4) ANCHOR ASSEMBLY SHALL NEVER BE SECURED IN CONCRETE FOOTING.

  5) ADVISORY SIGN CAN BE PURCHASED FROM EMWD AT (951) 928-3777 EXT 4412.

951-928-3777

3/08

CITY OF PERRIS CITY LANDSCAPE ARCHITECT

RON KAMMEYER