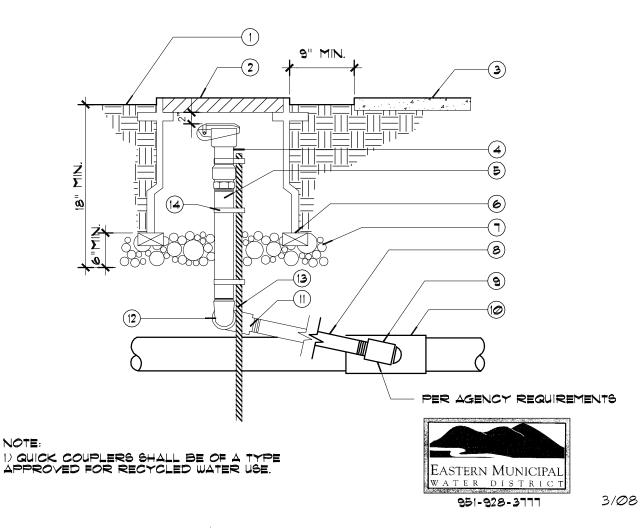

#### RECYCLED WATER DETAIL

#### LEGEND:

- 1) FINISH GRADE
- 2) PURPLE VALVE BOX
- 3) STRUCTURAL HARDSCAPE WHERE OCCURS
- 4) QUICK COUPLING VALVE WITH LOCKING PURPLE COVER AND ACME THREAD
- 5) BRASS NIPPLE
- 6) BRICK (1 OF 3)

- 7) 3/4" WASHED CRUSHED AGGREGATE BASE
- 8) BRASS NIPPLE
- 9) BRASS 90 STREET ELL FITTING
- 10) PRESSURE SUPPLY LINE
- 11) BRASS 90 STREET ELL
- 12) BRASS 90 ELL
- 13) #4 REBAR STAKE (24" MIN)
- 14) STAINLESS STEEL SCREW CLAMP

CITY OF PERRIS CITY LANDSCAPE ARCHITECT

NOTE:

RON KAMMEYER