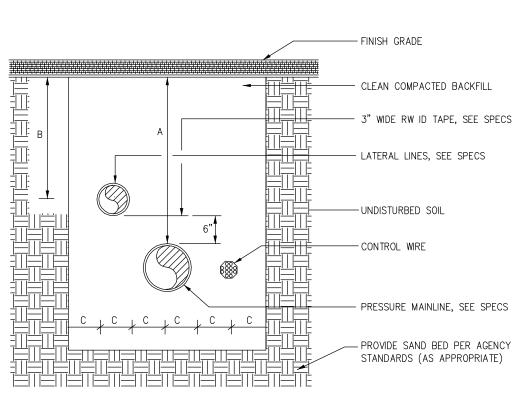

### **RECYCLED WATER DETAIL**

| DIMENSION      | Α   | В        | С  |
|----------------|-----|----------|----|
| 1/2" TO 2 1/2" | 18" | 12"      | 6" |
| 3" TO 4"       | 24" | $\times$ | 6" |
| 6"             | 36" | $\times$ | 6" |

951-928-3777 3/08

CITY OF PERRIS CITY LANDSCAPE ARCHITECT

RON KAMMEYER

EMWD TRENCH DETAIL

**R-**6