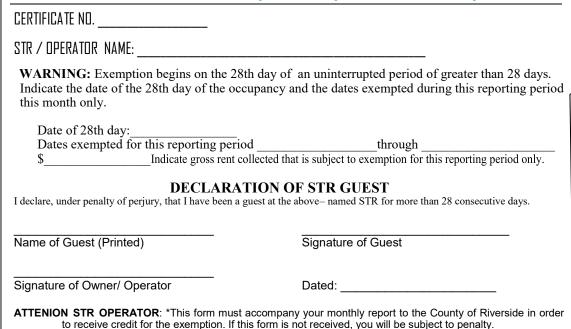

## GREATER PALM SPRINGS TOURISM BUSINESS IMPROVEMENT DISTRICT (GPSTBID) 28+ DAYS STAY

| CERTIFICATE NO.                     |                                                                                                                                |
|-------------------------------------|--------------------------------------------------------------------------------------------------------------------------------|
| STR / OPERATOR NAME:                |                                                                                                                                |
|                                     | e 28th day of an uninterrupted period of greater than 28 days. e occupancy and the dates exempted during this reporting period |
| Date of 28th day:                   |                                                                                                                                |
| Dates exempted for this reporting p | period through                                                                                                                 |
| \$ Indicate gross re                | ent collected that is subject to exemption for this reporting period only.                                                     |
|                                     | RATION OF STR GUEST en a guest at the above—named STR for more than 28 consecutive days.                                       |
| Name of Guest (Printed)             | Signature of Guest                                                                                                             |
| Signature of Owner/ Operator        | Dated:                                                                                                                         |
| ATTENION STR OPERATOR: *This form m | nust accompany your monthly report to the County of Riverside in order                                                         |

to receive credit for the exemption. If this form is not received, you will be subject to penalty.

Riverside County Treasurer-Tax Collector P.O. Box 12005 Riverside, CA 92502 Attn: GPSTBID Phone: 951-955-4219