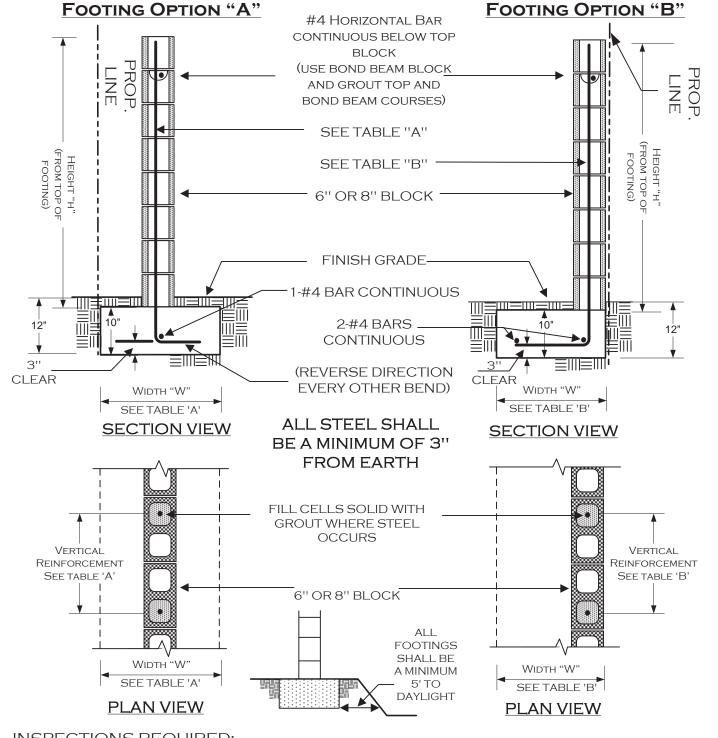

## INSPECTIONS REQUIRED:

- 1.) Foundation; Excavation, trench clean with steel in place and supported 3" above and away from the surrounding
- 2.) Steel/Pre-grout; Bond beam and vertical steel inspection prior to placing grout.
- 3.) Final; After grout is place, prior to any decorative cap placement.

| TABLE "A" |       |                 | TABLE "B" |       |                 |                    | CITY of CHINO                         |        |
|-----------|-------|-----------------|-----------|-------|-----------------|--------------------|---------------------------------------|--------|
|           |       | VERTICAL REINF. |           |       | VERTICAL REINF. |                    |                                       |        |
| "H"       | "W"   | #4 STEEL BARS   | "H"       | "W"   | #4 STEEL BARS   |                    |                                       |        |
| 3'        | 17 '' | 48" O.C.        | 3'        | 19 '' | 48" O.C.        | CHINO              | MASONRY WALL STANDARD                 |        |
| 4'        | 20 '' | 48" O.C.        | 4'        | 22 "  | 48" O.C.        |                    |                                       |        |
| 5'        | 23 '' | 48" O.C.        | 5'        | 29 '' | 48" O.C.        | (909) 334-3251     | 13220 Central Avenue, Chino, CA 91710 |        |
| 6'        | 29 11 | 24" O.C.        | 6'        | 34 "  | 24" O.C.        |                    |                                       |        |
|           | /     | 2.7 3.3.        |           |       |                 | Fax (909) 334-3729 | 2/5/2015                              | 1 of 1 |