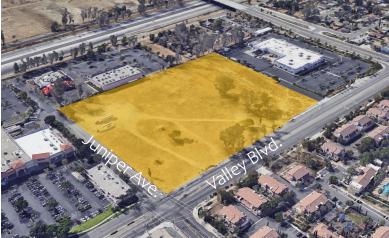

## **DEVELOPMENT INFORMATION**

Zoning: Form Based Code (FBC) Valley Gateway

District

APNs: 0251-321-17 to 27 and 35 Size: approximately 10.8 acres

Owner: Fine AZ Homes LLC 1828 W Buckeye Rd.

Phoenix AZ 85007

## Description:

This 10.8 acre parcel is located at the southwest corner of Valley Boulevard and Juniper Avenue within the City's Form Based Code zoning designation. The Form Based Code zoning designation is a flexible urban zoning designation which permits the development of residential, commercial, and/or mixed use development.