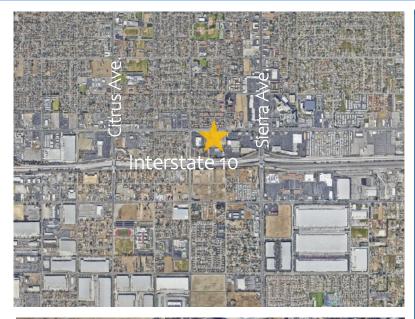

The site has convenient access from both Sierra Avenue and Citrus Avenue from Interstate 10. The site is also in close proximity to Kaiser Hospital and several centers of employment. This site is perfect for the establishment of new retail or mixed use development. Both Valley Boulevard and Sierra Avenue are highly transited corridors in the City.