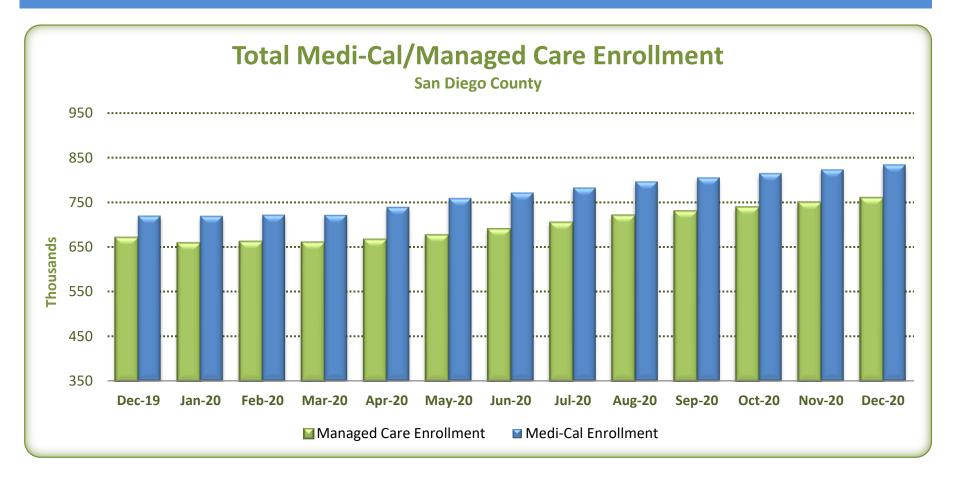

## **Healthy San Diego Managed Care Enrollment**

|        | SD Managed Care         | SD Total Medi-Cal       | Managed Car | Managed Care Default Rate <sup>3</sup> |  |
|--------|-------------------------|-------------------------|-------------|----------------------------------------|--|
|        | Enrollment <sup>1</sup> | Enrollment <sup>2</sup> | County      | State                                  |  |
| Dec-19 | 670,150                 | 719,589                 | 39%         | 35%                                    |  |
| Jan-20 | 657,575                 | 719,179                 | 39%         | 36%                                    |  |
| Feb-20 | 660,997                 | 721,607                 | 37%         | 31%                                    |  |
| Mar-20 | 659,605                 | 721,315                 | 37%         | 34%                                    |  |
| Apr-20 | 665,696                 | 739,252                 | 37%         | 36%                                    |  |
| May-20 | 675,557                 | 758,982                 | 34%         | 37%                                    |  |
| Jun-20 | 689,087                 | 771,292                 | 35%         | 35%                                    |  |
| Jul-20 | 703,844                 | 782,333                 | 36%         | 36%                                    |  |
| Aug-20 | 719,413                 | 795,879                 | 32%         | 32%                                    |  |
| Sep-20 | 729,104                 | 805,110                 | 35%         | 34%                                    |  |
| Oct-20 | 737,814                 | 814,684                 | 40%         | 38%                                    |  |
| Nov-20 | 748,567                 | 822,732                 | 33%         | 33%                                    |  |
| Dec-20 | 758,722                 | 834,054                 | 37%         | 35%                                    |  |