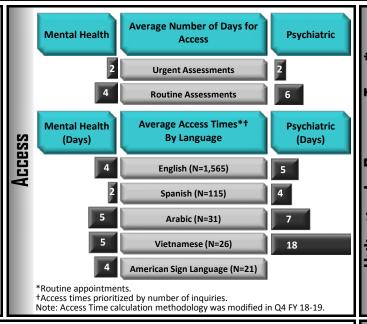

## **Adult and Older Adult**

 $\Delta$  = Change in percentage points from previous quarter.

Note: Changes in percentage points may reflect differences due to rounding.

\*Clients may have been seen in more than one program in the quarter.

BHS Performance Dashboard Report | Source: HSRC

AOABHS Data Sources: 1) CCBH 7/2019; 2) mHOMS: IMR and RMQ 8/2019; 3) SDBHS: Q4, FY 2018-19 Access Time Analysis - AOA Data Source (ages 18+): OPTUM: Q4, FY 2018-19 Client Services After Psychiatric Hospital Discharge Report