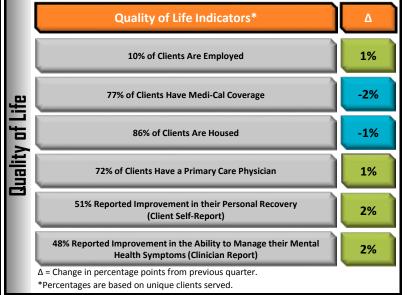

## **Adult and Older Adult**

 $\Delta$  = Change in percentage points from previous quarter.

Note: Changes in percentage points may reflect differences due to rounding.

\*Clients may have been seen in more than one program in the quarter.