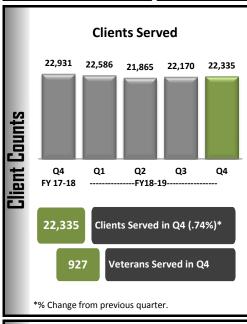

## **Adult and Older Adult**

 $\Delta$  = Change in percentage points from previous quarter.

Note: Changes in percentage points may reflect differences due to rounding.

\*Clients may have been seen in more than one program in the quarter.