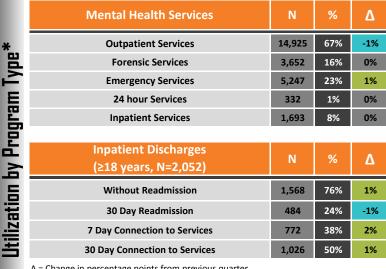

## **Adult and Older Adult**

 $\Delta$  = Change in percentage points from previous quarter.

Note: Changes in percentage points may reflect differences due to rounding.

\*Clients may have been seen in more than one program in the quarter.