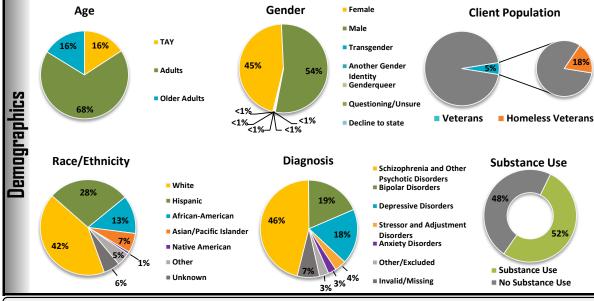

## **Adult and Older Adult**

 $\Delta$  = Change in percentage points from previous quarter.

Note: Changes in percentage points may reflect differences due to rounding.

\*Clients may have been seen in more than one program in the quarter.